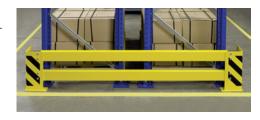

## Crash protection boards, height 400 mm, 2 pieces For Borderline crash protection system

## Application:

For maximum protection of certain areas against contact damage, e.g. for protecting machines, storage spaces and shelves.

- Easy-to-mount plug and screw system that meets the highest standards of quality, energy absorption and variability
- The Borderline crash protection system can be expanded as required and can thus be adapted to your individual operating requirements
- From high-quality processed profile steel 3 mm thick
- Boards can be extended from 50-150 mm

| Art. no.                 | 50172 424            |
|--------------------------|----------------------|
| Brand                    | TTS                  |
| Manufacturer Part Number | 351200               |
| Length                   | 1200 mm              |
| Reflective tape          | Black                |
| Surface                  | Powder-coated        |
| Colour                   | Zinc yellow RAL 1018 |
| Material thickness       | 3 mm                 |
| Gross Weight             | 11.500 kg            |
| Product Group            | 5AY                  |