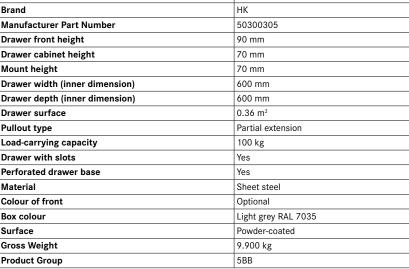

| Art. no.                       | 50300 305           |
|--------------------------------|---------------------|
| Brand                          | HK                  |
| Manufacturer Part Number       | 50300305            |
| Drawer front height            | 90 mm               |
| Drawer cabinet height          | 70 mm               |
| Mount height                   | 70 mm               |
| Drawer width (inner dimension) | 600 mm              |
| Drawer depth (inner dimension) | 600 mm              |
| Drawer surface                 | 0.36 m <sup>2</sup> |
| Pullout type                   | Partial extension   |
| Load-carrying capacity         | 100 kg              |
| Drawer with slots              | Yes                 |
| Perforated drawer base         | Yes                 |
| Material                       | Sheet steel         |
| Colour of front                | Optional            |
| Box colour                     | Light grey RAL 7035 |
| Surface                        | Powder-coated       |
| Gross Weight                   | 9.900 kg            |
| Product Group                  | 5BB                 |