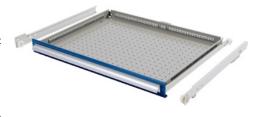

## Drawer with partial extension for drawer cabinet, system 700

Depth 600 mm

## **Execution:**

- Made of sheet steel metal with a reinforced, perforated bottom (25 mm hole grid)
- Run on Delrin rollers in rails which are suspended in the housing with plug caps
- Inner sides slotted all around, for attaching and fixing insert material such as compartment
- Equipped with aluminium handle strip, paper and cellon strips and lateral cover caps
- SOFT-CLOSE-AUTOMATIC for smooth and silent drawer closing, see no. 50392 005.