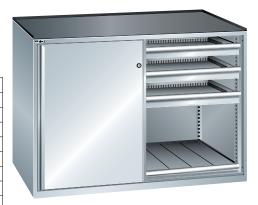

## **Sliding-door cabinets** with drawers

## Advantage

- Space-saving sliding doors; ideal for confined and narrow spaces
- Extremely smooth opening and closing thanks to the high-quality, smooth and silent runners for the sliding doors

| Art. no.                                                      | 50303 428           |
|---------------------------------------------------------------|---------------------|
| Door design                                                   | Sliding door        |
| Height                                                        | 1020 mm             |
| Depth                                                         | 627 mm              |
| Width                                                         | 1430 mm             |
| Housing height                                                | 1000 mm             |
| Clear height                                                  | 900 mm              |
| Number of fully extendible shelves                            | 2 PCS               |
| Number of drawers                                             | 6 PCS               |
| Draw width (inner dimension) x drawer depth (inner dimension) | 600 x 450 mm        |
| Drawer front height                                           | 6 x 75 mm           |
| Drawer lock                                                   | Standard            |
| Load-carrying capacity per drawer                             | 75 kg               |
| Opening/closing system                                        | Key Lock            |
| Rim height                                                    | 20 mm               |
| Cabinet colour                                                | Light grey RAL 7035 |
| Colour of front                                               | Light grey RAL 7035 |
| LISTA unit                                                    | 2 x 36 x 27 E       |