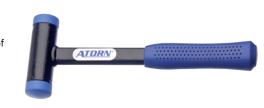

Soft-face hammer, non-recoil Impact heads made from shatterproof polyurethane, blue

## Application

Powerful impact action on metal while being gentle on muscles and joints thanks to lack of recoil.

## Version

- Impact heads made from shatterproof polyurethane, replaceable
- Powder-coated precision steel tube handle

## Advantage

- Ergonomically designed rubber handle
- Hammer body filled with cast iron shot for recoil-free working

TUKA

| Art. No.                       | 51208 500 |  |
|--------------------------------|-----------|--|
| Head diameter                  | 50 mm     |  |
| Length of head                 | 136 mm    |  |
| Length                         | 386 mm    |  |
| Recoil-free                    | Yes       |  |
| Material of the handle         | Steel     |  |
| Impact insert, interchangeable | Yes       |  |
| Handle fastening               | Welded    |  |
| Weight                         | 0.76 kg   |  |