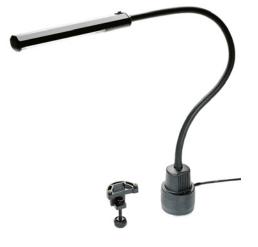

Kaliflex flex cold-light lamp Base height 111 mm, lamp head length 288 mm

## Execution:

- Powerful luminosity and large light field
- Flexible gooseneck tube made of metal, with rubber coating
- Ballast unit integrated in the base of the lamp
- Switch integrated in the lamp head
- Lamp head and housing made from impact-resistant, non-flammable plastic
- Connection line 1.6 m H03RN-F, 230 V
- Base height 111 mm, lamp-head length 288 mm
- Compact 11-W fluorescent tubes/G23 base

With connection cable, magnet, screw clamps, screws

| Art. no.            | 56879 120 |
|---------------------|-----------|
| Power rating        | 11 W      |
| Arm length          | 700 mm    |
| IP protection class | IP 40     |
| Gross Weight        | 2.572 kg  |
| Product Group       | 5ID       |