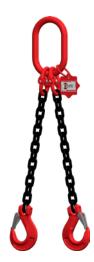

## Attachment chains, quality class 8, 2-stranded Cannot be shortened

## Execution:

- High-strength, hardened and tempered chain, quality class 8
- Complete with safety load hooks