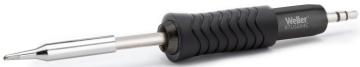

## RTUS 015 B L MS

Product no.: T0050114799

- Extremely Fast 7-Second Heat-Up Time for Heavy-Duty Applications
- Thermal Core Technology Provides High Power at the Tip Point
- Maximum Precision: Short tip-to-grip distance and optimized shape provides maximum precision during the soldering process.
- > Clear Identification Smart Tips
- Full Process Control with Tip Lock Function
- Full Traceability with Tip ID Number and Integrated Data Storage
- Accurate Data Results with Tip-Offset Function
- > Fast, Safe and Easy Tip Exchange
- Maximum Protection:(IPC industry standards - TM-650 2.5.33)