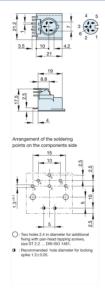

## MAB 6 H schwarz/black (old vers.)

Industrial Connectors:Connectors for audio, video and data:Miniature multipole connectors:without locking screw:Panel-mounted sockets

| Product description |                                                                                                                                                                    |
|---------------------|--------------------------------------------------------------------------------------------------------------------------------------------------------------------|
| Type                | MAB 6 H schwarz/black                                                                                                                                              |
| Order No.           | 930 778-200                                                                                                                                                        |
| Type of contact     | female                                                                                                                                                             |
| Description         | panel-mounted socket for PCBs; not shielded; plug-in direction parallel to the PCB, recommended board thickness 1.5 mm; additionaly fixing with screws (DIN 40081) |
| Colour              | black                                                                                                                                                              |
| Number of contacts  | 6                                                                                                                                                                  |
| Conductor size      | <= 0.34 mm2                                                                                                                                                        |
| Drawing             |                                                                                                                                                                    |