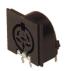

## MAB 6 H schwarz/black (old vers.)

Industrial Connectors:Connectors for audio, video and data:Miniature multipole connectors:without locking screw:Panel-mounted sockets

| Product description |                                                                                                                                                                    |
|---------------------|--------------------------------------------------------------------------------------------------------------------------------------------------------------------|
| Type                | MAB 6 H schwarz/black                                                                                                                                              |
| Order No.           | 930 778-200                                                                                                                                                        |
| Type of contact     | female                                                                                                                                                             |
| Description         | panel-mounted socket for PCBs; not shielded; plug-in direction parallel to the PCB, recommended board thickness 1.5 mm; additionaly fixing with screws (DIN 40081) |
| Colour              | black                                                                                                                                                              |
| Number of contacts  | 6                                                                                                                                                                  |
| Conductor size      | <= 0.34 mm2                                                                                                                                                        |
| Drawing             |                                                                                                                                                                    |