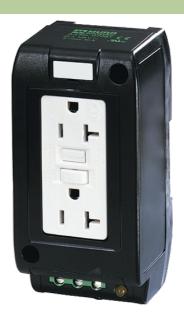

## **MSVD POWER SOCKET NEMA (GFCI)**

Mounting rail

USA (2 × NEMA-GFCI 5-20) (Ground Fault Circuit Interrupter) Screw terminals LED (yellow)

Each socket can be loaded with 20 A, however, the total load of both sockets must be below 30 A.

## Illustration

Product may differ from Image

stay connected