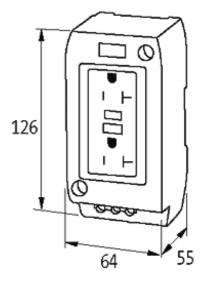

## **Approvals**

| Technical Data         |                                         |  |
|------------------------|-----------------------------------------|--|
| Operating voltage      | max. 125 V AC                           |  |
| Operating current      | max. 20 A                               |  |
| Trip level             | 46 mA                                   |  |
| General data           |                                         |  |
| Mounting method        | DIN-rail mountable (EN 60715)           |  |
| Connection             | Screw terminals: max. 6 mm <sup>2</sup> |  |
| Dimensions H × W × D   | 126×64×55 mm                            |  |
| Commercial data        |                                         |  |
| country of origin      | CZ                                      |  |
| customs tariff number  | 85369010                                |  |
| minimum order quantity | 1                                       |  |