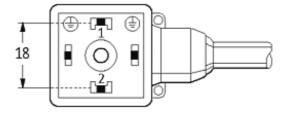

### **MSUD VALVE PLUG FORM A 18MM**

PVC 3X0.75 GRAY, 7.5m

Form A (18 mm) 110 V AC/DC with LED and suppression

Further cable lengths on request. Plastic housings with good resistance against chemicals and oils. The resistance to aggressive media should be individually tested for your application. Further details on request.

## **Approvals**

18041

| Technical Data                |                                        |  |
|-------------------------------|----------------------------------------|--|
| Operating voltage             | 110 V AC/DC (95121 V AC/DC)            |  |
| Operating current per contact | max. 4 A                               |  |
| Switch off peak               | max. 250 V                             |  |
| Switch off delay time         | max. 20 ms                             |  |
| Locking of ports              | M3 (recommended torque 0.4 Nm)         |  |
| Protection                    | IP67 inserted and tightened (EN 60529) |  |
| Housing                       | Black plastic (gray on request)        |  |
| Cables                        |                                        |  |
| Cable number                  | 216                                    |  |
| No./diameter of wires         | 3 × 0.75 mm²                           |  |
| Wire isolation                | PVC (bk, num, gnye)                    |  |
| Jacket Color                  | gray                                   |  |
| Shore hardness outer jacket   | 80 ± 5A                                |  |
| Material (jacket)             | PVC                                    |  |
| Outer diameter                | approx. 5.9 mm                         |  |
| Bend radius (fixed)           | 5 × outer Ø                            |  |
| Bend radius (moving)          | 10 × outer Ø                           |  |
| Temperature range (fixed)     | -30+70 °C                              |  |
| Temperature range (mobile)    | -5+70 °C                               |  |
| General data                  |                                        |  |
| Temperature range             | -25+85 °C, depending on cable quality  |  |
| Commercial data               |                                        |  |