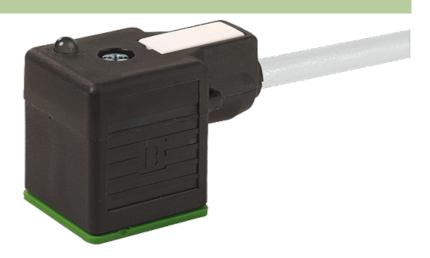

### **MSUD VALVE PLUG FORM A 18MM**

PVC 3X0.75 GRAY, 7.5m

Form A (18 mm) 110 V AC/DC with LED and suppression

Further cable lengths on request. Plastic housings with good resistance against chemicals and oils. The resistance to aggressive media should be individually tested for your application. Further details on request.

#### Illustration

stay connected

Product may differ from Image