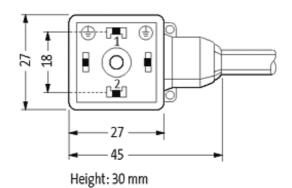

### **MSUD VALVE PLUG FORM A 18MM**

PVC 3X0.75 GRAY, 7.5m

Form A (18 mm) 110 V AC/DC with LED and suppression

Further cable lengths on request. Plastic housings with good resistance against chemicals and oils. The resistance to aggressive media should be individually tested for your application. Further details on request.

## **Approvals**

18041

| Technical Data                |                                        |  |
|-------------------------------|----------------------------------------|--|
| Operating voltage             | 110 V AC/DC (95121 V AC/DC)            |  |
| Operating current per contact | max. 4 A                               |  |
| Switch off peak               | max. 250 V                             |  |
| Switch off delay time         | max. 20 ms                             |  |
| Locking of ports              | M3 (recommended torque 0.4 Nm)         |  |
| Protection                    | IP67 inserted and tightened (EN 60529) |  |
| Housing                       | Black plastic (gray on request)        |  |
| Cables                        |                                        |  |
| Cable number                  | 216                                    |  |
| No./diameter of wires         | 3 × 0.75 mm²                           |  |
| Wire isolation                | PVC (bk, num, gnye)                    |  |
| Jacket Color                  | gray                                   |  |
| Shore hardness outer jacket   | 80 ± 5A                                |  |
| Material (jacket)             | PVC                                    |  |
| Outer diameter                | approx. 5.9 mm                         |  |
| Bend radius (fixed)           | 5 × outer Ø                            |  |
| Bend radius (moving)          | 10 × outer Ø                           |  |
| Temperature range (fixed)     | -30+70 °C                              |  |
| Temperature range (mobile)    | -5+70 °C                               |  |
| General data                  |                                        |  |
| Temperature range             | -25+85 °C, depending on cable quality  |  |
| Commercial data               |                                        |  |