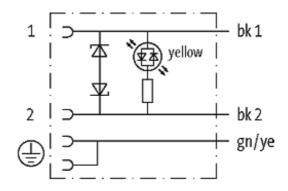

### **MSUD VALVE PLUG FORM A 18MM**

PVC 3X0.75 GRAY, 7.5m

Form A (18 mm) 110 V AC/DC with LED and suppression

Further cable lengths on request. Plastic housings with good resistance against chemicals and oils. The resistance to aggressive media should be individually tested for your application. Further details on request.

## **Approvals**

18041

| Technical Data                |                                        |  |
|-------------------------------|----------------------------------------|--|
| Operating voltage             | 110 V AC/DC (95121 V AC/DC)            |  |
| Operating current per contact | max. 4 A                               |  |
| Switch off peak               | max. 250 V                             |  |
| Switch off delay time         | max. 20 ms                             |  |
| Locking of ports              | M3 (recommended torque 0.4 Nm)         |  |
| Protection                    | IP67 inserted and tightened (EN 60529) |  |
| Housing                       | Black plastic (gray on request)        |  |
| Cables                        |                                        |  |
| Cable number                  | 216                                    |  |
| No./diameter of wires         | 3 × 0.75 mm²                           |  |
| Wire isolation                | PVC (bk, num, gnye)                    |  |
| Jacket Color                  | gray                                   |  |
| Shore hardness outer jacket   | 80 ± 5A                                |  |
| Material (jacket)             | PVC                                    |  |
| Outer diameter                | approx. 5.9 mm                         |  |
| Bend radius (fixed)           | 5 × outer Ø                            |  |
| Bend radius (moving)          | 10 × outer Ø                           |  |
| Temperature range (fixed)     | -30+70 °C                              |  |
| Temperature range (mobile)    | -5+70 °C                               |  |
| General data                  |                                        |  |
| Temperature range             | -25+85 °C, depending on cable quality  |  |
| Commercial data               |                                        |  |