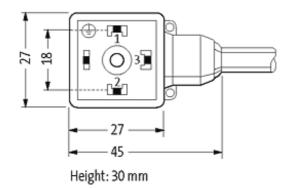

stay connected

## **MSUD VALVE PLUG FORM A 18MM**

PUR 5X0.75 YELLOW, 20m

Form A (18 mm) for pressure switch 24 V DC with LED (red/green)

Further cable lengths on request. Plastic housings with good resistance against chemicals and oils. The resistance to aggressive media should be individually tested for your application. Further details on request.

## **Link to Product**

## Illustration







stay connected



Product may differ from Image

## **Approvals**





| - |   |  |
|---|---|--|
|   | n |  |
|   |   |  |

18121

| Technical Data                |                                        |  |
|-------------------------------|----------------------------------------|--|
| Operating voltage             | 24 V DC ±25 %                          |  |
| Operating current per contact | max. 4 A                               |  |
| Locking of ports              | M3 (recommended torque 0.4 Nm)         |  |
| Housing                       | Black plastic (gray on request)        |  |
| Protection                    | IP67 inserted and tightened (EN 60529) |  |
| Cables                        |                                        |  |
| Cable number                  | 028