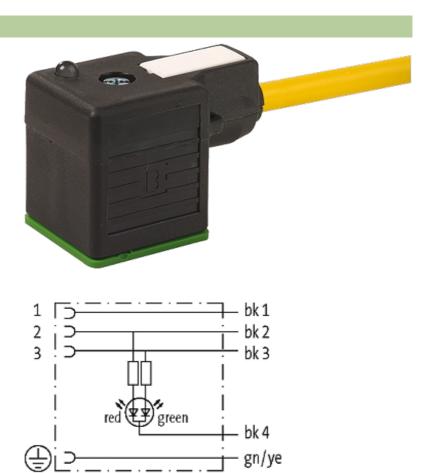

## **MSUD VALVE PLUG FORM A 18MM**

PUR 5X0.75 YELLOW, 20m

Form A (18 mm) for pressure switch 24 V DC with LED (red/green)

Further cable lengths on request. Plastic housings with good resistance against chemicals and oils. The resistance to aggressive media should be individually tested for your application. Further details on request.

## Illustration

stay connected

Product may differ from Image