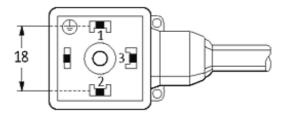

stay connected

## **MSUD VALVE PLUG FORM A 18MM**

PUR 5X0.75 YELLOW, 20m

Form A (18 mm) for pressure switch 24 V DC with LED (red/green)

Further cable lengths on request. Plastic housings with good resistance against chemicals and oils. The resistance to aggressive media should be individually tested for your application. Further details on request.

## **Link to Product**

## Illustration







stay connected



Product may differ from Image

## **Approvals**





| - |   |  |
|---|---|--|
|   | n |  |
|   |   |  |

18121

| Technical Data                |                                        |  |
|-------------------------------|----------------------------------------|--|
| Operating voltage             | 24 V DC ±25 %                          |  |
| Operating current per contact | max. 4 A                               |  |
| Locking of ports              | M3 (recommended torque 0.4 Nm)         |  |
| Housing                       | Black plastic (gray on request)        |  |
| Protection                    | IP67 inserted and tightened (EN 60529) |  |
| Cables                        |                                        |  |
| Cable number                  | 028