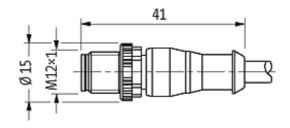

### M12 MALE 0° / MSUD VALVE PLUG FORM A 18MM

PUR 5X0.34 GRAY, 4.5m

Form A (18 mm) – M12, male straight for pressure switches LED (yellow/green) 5-pole

Further cable lengths on request. Plastic housings with good resistance against chemicals and oils. The resistance to aggressive media should be individually tested for your application. Further details on request.

### Form

40931

|                               | 40931                                         |
|-------------------------------|-----------------------------------------------|
| Technical Data                |                                               |
| Operating voltage             | 24 V DC ±25 %                                 |
| Operating current per contact | max. 4 A                                      |
| Locking of ports              | M3/M12 × 1 mm (recommended torque 0.4/0.6 Nm) |
| Protection                    | IP67 inserted and tightened (EN 60529)        |
| Housing                       | Black plastic (gray on request)               |
| Cables                        |                                               |
| Cable number                  | 225                                           |
| No./diameter of wires         | 5 × 0.34 mm <sup>2</sup>                      |
| Wire isolation                | PVC (br, wh, bl, bk, gnye)                    |
| C-track properties            | 2 Mio.                                        |
| Jacket Color                  | gray                                          |
| Shore hardness outer jacket   | 85 ± 5A                                       |
| Material (jacket)             | PUR/PVC (UL/CSA)                              |
| Outer diameter                | approx. 5.9 mm                                |
| Bend radius (fixed)           | 10 × outer Ø                                  |
| Bend radius (moving)          | 15 × outer Ø                                  |
| Temperature range (fixed)     | -30+80 °C                                     |
| Temperature range (mobile)    | -5+80 °C                                      |
| Commercial data               |                                               |
| country of origin             | CZ                                            |
| customs tariff number         | 85444290                                      |
| minimum order quantity        | 1                                             |