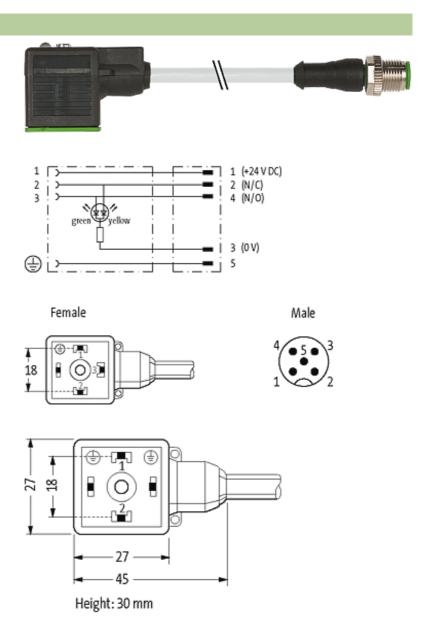

### M12 MALE 0° / MSUD VALVE PLUG FORM A 18MM

PUR 5X0.34 GRAY, 4.5m

Form A (18 mm) – M12, male straight for pressure switches LED (yellow/green) 5-pole

Further cable lengths on request. Plastic housings with good resistance against chemicals and oils. The resistance to aggressive media should be individually tested for your application. Further details on request.

### Form

40931

|                               | 40931                                         |
|-------------------------------|-----------------------------------------------|
| Technical Data                |                                               |
| Operating voltage             | 24 V DC ±25 %                                 |
| Operating current per contact | max. 4 A                                      |
| Locking of ports              | M3/M12 × 1 mm (recommended torque 0.4/0.6 Nm) |
| Protection                    | IP67 inserted and tightened (EN 60529)        |
| Housing                       | Black plastic (gray on request)               |
| Cables                        |                                               |
| Cable number                  | 225                                           |
| No./diameter of wires         | 5 × 0.34 mm <sup>2</sup>                      |
| Wire isolation                | PVC (br, wh, bl, bk, gnye)                    |
| C-track properties            | 2 Mio.                                        |
| Jacket Color                  | gray                                          |
| Shore hardness outer jacket   | 85 ± 5A                                       |
| Material (jacket)             | PUR/PVC (UL/CSA)                              |
| Outer diameter                | approx. 5.9 mm                                |
| Bend radius (fixed)           | 10 × outer Ø                                  |
| Bend radius (moving)          | 15 × outer Ø                                  |
| Temperature range (fixed)     | -30+80 °C                                     |
| Temperature range (mobile)    | -5+80 °C                                      |
| Commercial data               |                                               |
| country of origin             | CZ                                            |
| customs tariff number         | 85444290                                      |
| minimum order quantity        | 1                                             |