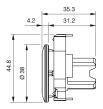

#### **Dimensions**

#### Mounting

Mounting cut-out Ø 30.5 mm

#### **Front**

Front ring material Metal mat
Front ring colour sandgrey
Front shape round
Front dimension Ø 38 mm