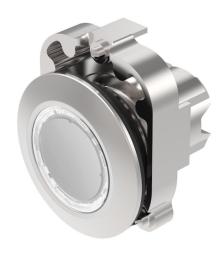

## 45-2234.4FK0.000 - Illuminated pushbutton actuator, Maintain

Attention: The preview is based on a sample product. This can differ from your current configuration.

#### Mounting

Mounting cut-out Ø 30.5 mm

#### **Front**

Front ring material Metal mat
Front ring colour sandgrey
Front shape round
Front dimension Ø 38 mm

#### **Other Attributes**

Weight 0.048 kg

#### Operating-/Indication part

Lens optics transparent
Lens material Plastic
Lens colour colourless
Lens profile flat, illuminative

#### **IP-Rating**

Front protection IP66, IP67, IP69K

#### Actuator

Switching action Maintained Housing material Metal

#### **Switching element**

6

#### Illumination

LED colour white

#### **Function**

Illuminated pushbutton

eao 🔳