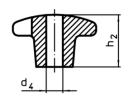

# **Drawing**

picture 1

picture 2

picture 3

# **Order information**

| Dimensions                                        |                |    |                |                | I I | Art. No.   |
|---------------------------------------------------|----------------|----|----------------|----------------|-----|------------|
| d <sub>1</sub>                                    | d <sub>2</sub> | d₄ | h <sub>2</sub> | t <sub>1</sub> | _   |            |
|                                                   |                | H7 |                |                |     |            |
| [mm]                                              |                |    |                |                | [g] |            |
| with smooth blind hole, form C – picture 3, black |                |    |                |                |     |            |
| 40                                                | 14             | 8  | 25             | 15             | 54  | 24620.0640 |