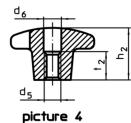

# **Drawing**

picture 1

picture 2

picture 3

# **Order information**

| Dimensions                                        |                |    |                |                | I I | Art. No.   |
|---------------------------------------------------|----------------|----|----------------|----------------|-----|------------|
| d <sub>1</sub>                                    | d <sub>2</sub> | d₄ | h <sub>2</sub> | t <sub>1</sub> | _   |            |
|                                                   |                | H7 |                |                |     |            |
| [mm]                                              |                |    |                |                | [g] |            |
| with smooth blind hole, form C – picture 3, black |                |    |                |                |     |            |
| 40                                                | 14             | 8  | 25             | 15             | 54  | 24620.0640 |