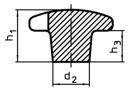

# **Drawing**

picture 1

picture 2

picture 3

# **Order information**

| Dimensions                                        |                |    |                |                | I I | Art. No.   |
|---------------------------------------------------|----------------|----|----------------|----------------|-----|------------|
| d <sub>1</sub>                                    | d <sub>2</sub> | d₄ | h <sub>2</sub> | t <sub>1</sub> | _   |            |
|                                                   |                | H7 |                |                |     |            |
| [mm]                                              |                |    |                |                | [g] |            |
| with smooth blind hole, form C – picture 3, black |                |    |                |                |     |            |
| 40                                                | 14             | 8  | 25             | 15             | 54  | 24620.0640 |