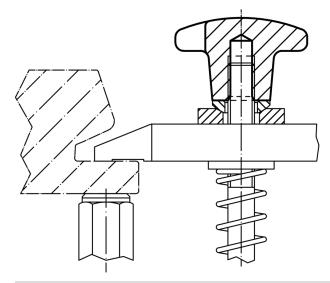

---------------|----|----------------|----------------|-----|------------|
| d <sub>1</sub>                                    | d <sub>2</sub> | d₄ | h <sub>2</sub> | t <sub>1</sub> | _   |            |
|                                                   |                | H7 |                |                |     |            |
| [mm]                                              |                |    |                |                | [g] |            |
| with smooth blind hole, form C – picture 3, black |                |    |                |                |     |            |
| 40                                                | 14             | 8  | 25             | 15             | 54  | 24620.0640 |

Page 1 of 2 www.halder.com Published on: 8.7.2022

## **Application example**



## Compliance

## **RoHS** compliant

Compliant according to Directive 2011/65/EU and Directive 2015/863

## Does not contain SVHC substances

No SVHC substances with more than 0.1% w/w contained - SVHC list [REACH] as of 10.06.2022

Erwin Halder KG

## **Does not contain Proposition 65 substances**

No Proposition 65 substances included https://www.P65Warnings.ca.gov/

## **Free from Conflict Minerals**

This product does not contain any substances designated as "conflict minerals" such as tantalum, tin, gold or tungsten from the Democratic Republic of Congo or adjacent countries.



www.halder.com Page 2 of 2

Published on: 8.7.2022