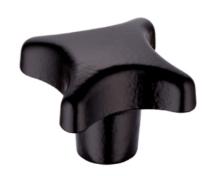

# Palm Grips • DIN 6335 cast iron, plastic-coated 24620.0640

# **Product Description**

These palm grips are manufactured according to DIN 6335.

#### Handle

Grey cast iron GG 20, plastic-coated, black similar to RAL 9005 dull finish