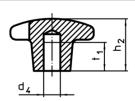

# **Drawing**

picture 1

picture 2

picture 3

# **Order information**

| Dimensions                                        |                |    |                |                | I I | Art. No.   |
|---------------------------------------------------|----------------|----|----------------|----------------|-----|------------|
| d <sub>1</sub>                                    | d <sub>2</sub> | d₄ | h <sub>2</sub> | t <sub>1</sub> | _   |            |
|                                                   |                | H7 |                |                |     |            |
| [mm]                                              |                |    |                |                | [g] |            |
| with smooth blind hole, form C – picture 3, black |                |    |                |                |     |            |
| 40                                                | 14             | 8  | 25             | 15             | 54  | 24620.0640 |