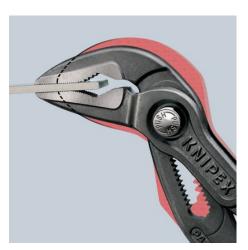

## **KNIPEX Cobra® ES**

Water Pump Pliers extra-slim

**DIN ISO 8976** 

- Ideal for service, maintenance and equipment repair, in automotive and general industry
- Long, narrow jaws
- Particularly good access to the workpiece due to very slim construction of head and joint area
- Firm grip also on flat material due to three-point rest
- Push the button for adjustment on the workpiece
- Fine adjustment for optimum adaptation to different sizes of workpieces and a comfortable handle width
- Self-locking on pipes and nuts: no slipping on the workpiece and low handforce required
- Box-joint design for high stability due to double guide
- Reliable catching of the hinge bolt: no unintentional shifting
- Favourable lever action: optimum transmission of force
- Pinch guard prevents operators' fingers being pinched
- Chrome vanadium electric steel, forged, multi stage oil-hardened

## **KNIPEX** Quality – Made in Germany

Optimum access to the workpiece. Ideal for service, maintenance and equipment repair, in automotive and general Very slim design in the complete head and joint area (compared to conventional water pump pliers) industry