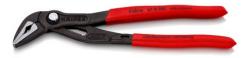

## **KNIPEX Cobra® ES**

Water Pump Pliers extra-slim

**DIN ISO 8976** 

- Ideal for service, maintenance and equipment repair, in automotive and general industry
- Long, narrow jaws
- Particularly good access to the workpiece due to very slim construction of head and joint area
- Firm grip also on flat material due to three-point rest
- Push the button for adjustment on the workpiece
- Fine adjustment for optimum adaptation to different sizes of workpieces and a comfortable handle width
- Self-locking on pipes and nuts: no slipping on the workpiece and low handforce required
- Box-joint design for high stability due to double guide
- Reliable catching of the hinge bolt: no unintentional shifting
- Favourable lever action: optimum transmission of force
- Pinch guard prevents operators' fingers being pinched
- Chrome vanadium electric steel, forged, multi stage oil-hardened

| General         |                               |
|-----------------|-------------------------------|
| Article No.     | 87 51 250                     |
| EAN             | 4003773061267                 |
| Pliers          | grey atramentized             |
| Head            | polished                      |
| Handles         | with non-slip plastic coating |
| Weight          | 328 g                         |
| Dimensions      | 250 x 43 x 16 mm              |
| Standard        | DIN ISO 8976                  |
| REACH compliant | does not contain SVHC         |
| RoHS compliant  | not applicable                |