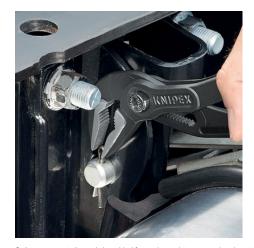

## **KNIPEX Cobra® ES**

Water Pump Pliers extra-slim

**DIN ISO 8976** 

- Ideal for service, maintenance and equipment repair, in automotive and general industry
- Long, narrow jaws
- Particularly good access to the workpiece due to very slim construction of head and joint area
- Firm grip also on flat material due to three-point rest
- Push the button for adjustment on the workpiece
- Fine adjustment for optimum adaptation to different sizes of workpieces and a comfortable handle width
- Self-locking on pipes and nuts: no slipping on the workpiece and low handforce required
- Box-joint design for high stability due to double guide
- Reliable catching of the hinge bolt: no unintentional shifting
- Favourable lever action: optimum transmission of force
- Pinch guard prevents operators' fingers being pinched
- Chrome vanadium electric steel, forged, multi stage oil-hardened

## **KNIPEX** Quality – Made in Germany

Optimum access to the workpiece. Ideal for service, maintenance and equipment repair, in automotive and general Very slim design in the complete head and joint area (compared to conventional water pump pliers) industry