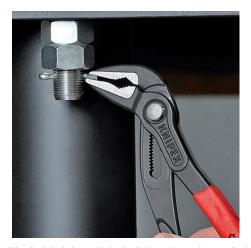

## **KNIPEX Cobra® ES**

Water Pump Pliers extra-slim

**DIN ISO 8976** 

- Ideal for service, maintenance and equipment repair, in automotive and general industry
- Long, narrow jaws
- Particularly good access to the workpiece due to very slim construction of head and joint area
- Firm grip also on flat material due to three-point rest
- Push the button for adjustment on the workpiece
- Fine adjustment for optimum adaptation to different sizes of workpieces and a comfortable handle width
- Self-locking on pipes and nuts: no slipping on the workpiece and low handforce required
- Box-joint design for high stability due to double guide
- Reliable catching of the hinge bolt: no unintentional shifting
- Favourable lever action: optimum transmission of force
- Pinch guard prevents operators' fingers being pinched
- Chrome vanadium electric steel, forged, multi stage oil-hardened

## **KNIPEX** Quality – Made in Germany

Optimum access to the workpiece. Ideal for service, maintenance and equipment repair, in automotive and general Very slim design in the complete head and joint area (compared to conventional water pump pliers) industry