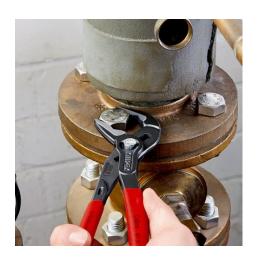

## **KNIPEX Cobra® ES**

Water Pump Pliers extra-slim

**DIN ISO 8976** 

- Ideal for service, maintenance and equipment repair, in automotive and general industry
- Long, narrow jaws
- Particularly good access to the workpiece due to very slim construction of head and joint area
- Firm grip also on flat material due to three-point rest
- Push the button for adjustment on the workpiece
- Fine adjustment for optimum adaptation to different sizes of workpieces and a comfortable handle width
- Self-locking on pipes and nuts: no slipping on the workpiece and low handforce required
- Box-joint design for high stability due to double guide
- Reliable catching of the hinge bolt: no unintentional shifting
- Favourable lever action: optimum transmission of force
- Pinch guard prevents operators' fingers being pinched
- Chrome vanadium electric steel, forged, multi stage oil-hardened

## **KNIPEX** Quality – Made in Germany

Optimum access to the workpiece. Ideal for service, maintenance and equipment repair, in automotive and general Very slim design in the complete head and joint area (compared to conventional water pump pliers) industry