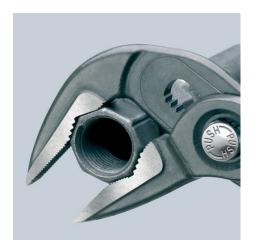

## **KNIPEX Cobra® ES**

Water Pump Pliers extra-slim

**DIN ISO 8976** 

- Ideal for service, maintenance and equipment repair, in automotive and general industry
- Long, narrow jaws
- Particularly good access to the workpiece due to very slim construction of head and joint area
- Firm grip also on flat material due to three-point rest
- Push the button for adjustment on the workpiece
- Fine adjustment for optimum adaptation to different sizes of workpieces and a comfortable handle width
- Self-locking on pipes and nuts: no slipping on the workpiece and low handforce required
- Box-joint design for high stability due to double guide
- Reliable catching of the hinge bolt: no unintentional shifting
- Favourable lever action: optimum transmission of force
- Pinch guard prevents operators' fingers being pinched
- Chrome vanadium electric steel, forged, multi stage oil-hardened

| Technical details               |         |
|---------------------------------|---------|
| Adjustment positions            | 19      |
| Capacities for nuts             | Ø 1 1/4 |
| Capacities for nuts             | 34 mm   |
| Capacities for pipes (diameter) | Ø 32 mm |
| max. parallel opening width     | 37 mm   |
| max. gripping depth             | 42 mm   |