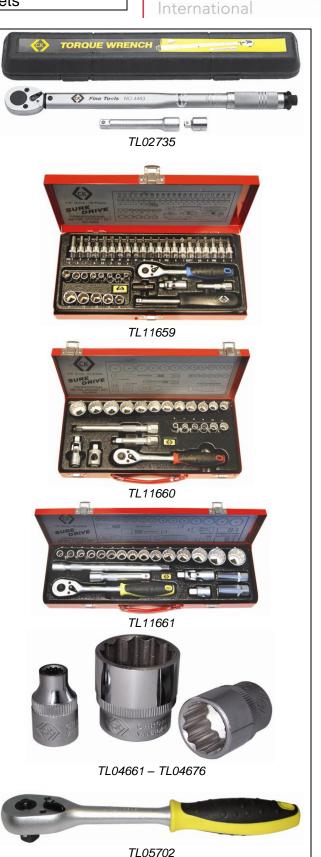

### T02735

- <sup>1</sup>/<sub>2</sub>" Square drive, reversible
- Micrometer sleeve for accurate torque setting
- Individually calibrated and supplied with a certificate of calibration
- Range 42-210Nm (30-154lb/ft)
- Supplied in a protective storage case complete with 120mm extension drive and 3/8" square drive adapter

## TL11659

- Forged Chrome Vanadium Steel
- 1⁄4" drive
- 39 Piece set
- Strong storage case
- Non slip satin chrome plated for maximum resistance to rust and peeling

### TL11660

- Forged Chrome Vanadium Steel
- 3/8" drive
- 23 Piece set
- Strong storage case
- Non slip satin chrome plated for maximum resistance to rust and peeling

## TL11661

- Forged Chrome Vanadium Steel
- 1⁄2" Drive
- 22 Piece set
- Strong storage case
- Non slip satin chrome plated for maximum resistance to rust and peeling

Kammerling

| TL04661 – T                                                                                                                                                                                       | 04676                             | 1 |
|---------------------------------------------------------------------------------------------------------------------------------------------------------------------------------------------------|-----------------------------------|---|
| <ul> <li>Forgeo</li> <li>½" driv</li> <li>Non sl<br/>resista</li> </ul> <b>TL05702</b> <ul> <li>Forgeo</li> <li>½" Squ</li> <li>45 Tee</li> <li>Push b</li> <li>Dual c</li> <li>Non sl</li> </ul> | d Chrome Vanadium Steel           |   |
| Item Number                                                                                                                                                                                       | Item Description                  |   |
| TL02735                                                                                                                                                                                           | Torque Wrench                     |   |
| TL11659                                                                                                                                                                                           | Sure Drive Socket Set 1/4" Drive  |   |
| TL11660                                                                                                                                                                                           | Sure Drive Socket Set 3/8" Drive  |   |
| TL11661                                                                                                                                                                                           | Sure Drive Socket Set 1/2" Drive  |   |
| TL04661                                                                                                                                                                                           | Sure Drive Socket 1/2" Drive 10mm |   |
| TL04663                                                                                                                                                                                           | Sure Drive Socket 1/2" Drive 12mm |   |
| TL04664                                                                                                                                                                                           | Sure Drive Socket 1/2" Drive 13mm |   |
| TL04665                                                                                                                                                                                           | Sure Drive Socket 1/2" Drive 14mm |   |
| TL04666                                                                                                                                                                                           | Sure Drive Socket 1/2" Drive 15mm |   |
| TL04667                                                                                                                                                                                           | Sure Drive Socket 1/2" Drive 16mm |   |
| TL04668                                                                                                                                                                                           | Sure Drive Socket 1/2" Drive 17mm |   |
| TL04669                                                                                                                                                                                           | Sure Drive Socket 1/2" Drive 18mm |   |
| TL04670                                                                                                                                                                                           | Sure Drive Socket 1/2" Drive 19mm |   |
| TL04672                                                                                                                                                                                           | Sure Drive Socket 1/2" Drive 21mm |   |
| TL04673                                                                                                                                                                                           | Sure Drive Socket 1/2" Drive 22mm |   |
| TL04674                                                                                                                                                                                           | Sure Drive Socket 1/2" Drive 24mm |   |
| TL04675                                                                                                                                                                                           | Sure Drive Socket 1/2" Drive 27mm |   |

Sure Drive Socket 1/2" Drive 30mm

TL04676

| Technical product<br>information                | Set Contents<br><b>TL11659</b><br>Sockets: 4, 4.5, 5, 5.5, 6, 7, 8, 9, 10, 11, 12, 13 & 14mm<br>Sockets bits: Hexagon 3, 4, 5 & 6mm. Torx Tamperproof 8, 10, 15, 20, 25,<br>27, 30 & 40. PZD 1, 2 & 3. PH 1,2 & 3. Slotted 4, 5.5 & 7mm<br>Accessories: 50mm extension, 50mm extension/driver. Universal joint,<br>Adapter, 45 tooth quick release ratchet<br><b>TL11660</b><br>Sockets: 6, 7, 8, 9, 10, 11, 12, 13, 14, 15, 16, 17, 18, 19, 20, 21, 22 &<br>24mm |
|-------------------------------------------------|-------------------------------------------------------------------------------------------------------------------------------------------------------------------------------------------------------------------------------------------------------------------------------------------------------------------------------------------------------------------------------------------------------------------------------------------------------------------|
|                                                 | Accessories: 70mm extension, 150mm extension, T/Bar/1/2" adapter,<br>Universal joint, 45 tooth quick release ratchet.<br><b>TL11661</b><br>Sockets: 10, 11, 12, 13, 14, 15, 16, 18, 19, 20, 21, 22, 24, 27, 30 &<br>32mm. Plus long sockets 16 & 21mm<br>Accessories: 150mm extension, 250mm extension, T/bar, 3/8" adapter,<br>Universal joint, 45 tooth quick release ratchet.                                                                                  |
| Standards compliance                            | None applicable                                                                                                                                                                                                                                                                                                                                                                                                                                                   |
| User health and safety information              | None applicable                                                                                                                                                                                                                                                                                                                                                                                                                                                   |
| RoHS/WEEE<br>compliance<br>Material safety data | This product range does not fall within the scope of RoHS or WEEE regulations<br>None applicable                                                                                                                                                                                                                                                                                                                                                                  |
| Warranty                                        | C.K Tools are guaranteed for life against imperfect materials or<br>workmanship<br>Normal wear and tear or damage caused through inappropriate use is not<br>covered                                                                                                                                                                                                                                                                                              |
| Country of origin                               | Taiwan                                                                                                                                                                                                                                                                                                                                                                                                                                                            |