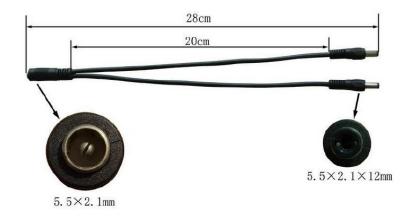

| Specification |             |  |
|---------------|-------------|--|
| Part Number   | C3703       |  |
| Connector     | 2.1 x 5.5mm |  |
| Туре          | 2 way       |  |
| Length        | 280mm       |  |
| Weight        | 13g         |  |
| Color         | Black       |  |