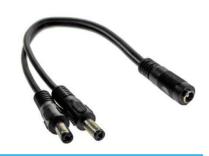

## 2.1mm 2WAY DC SPLITTER CABLE

**CABLE POWER: C3703** 

## **Features:**

- 2 Way DC Power Splitter Perfect for CCTV Security Cameras
- Plug Diameter: inner 2.1mm, 5.5mm outer
- Enables you to use one power supply for 2 DC Items

## **Description:**

Our Range of 2.1mm splitter cables can be used in conjunction with any of our plug top or desk top power supplies. They have a 2.1mm socket on the input and terminates with either 2, 4 or 8 connectors according to your selection. These 2.1mm splitter cables enable you to power multiple units from just one power supply.