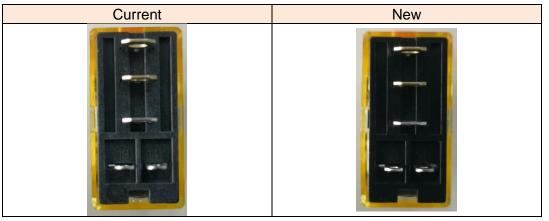

#### 2. Modification details

The media used for barrel polishing will be changed. Accordingly, the colour of the relay base will be changed from grey to black. Please note that the material used for the relay base remain unchanged.