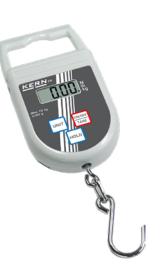

## Electronic manual hanging scales CH Up to max. 50 kg

## Execution:

- Large LED display
- Display units: kg/lb/N
- Functions: AUTO OFF
- Pull-out tape measure, length 1 m
- Data hold function (weight display can be frozen for 5 s)
- Tara button for zeroing under load

## Delivery:

With battery

| Art. no.                    | 44228 010        |
|-----------------------------|------------------|
| Brand                       | KERN             |
| Manufacturer Part Number    | CH 15K20         |
| Type description            | CH 15K20         |
| Max. weight measuring range | 15 kg            |
| Digit increment, weight     | 20 g             |
| Height                      | 270 mm           |
| Housing dimensions (LxWxH)  | 30 x 90 x 176 mm |
| Weight                      | 0.25 kg          |
| Gross Weight                | 0.557 kg         |
| Product Group               | 443              |