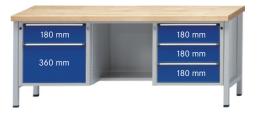

## cabinet workbench series V 2000 with knee space Universal coating 2000 mm, 5 drawers with full extension

## Execution:

- Solidly welded steel sheet construction
- Base made of square-section steel tube 45 x 45 x 2 mm, with level compensation
- 2 drawers with 100% full extension on the left, 1 x front height 180 mm, 1 x front height 360 mm, recessed shelf in the centre, 3 drawers, front height 180 mm on the right

| Art. no.                                                        | 50201 718                       |
|-----------------------------------------------------------------|---------------------------------|
| Number of drawers                                               | 5 PCS                           |
| Working height                                                  | 850 mm                          |
| Number of doors                                                 | 1 PCS                           |
| Worktop width                                                   | 2000 mm                         |
| Pullout type                                                    | Full extension                  |
| Worktop height                                                  | 50 mm                           |
| Colour of front                                                 | Optional                        |
| Worktop depth                                                   | 700 mm                          |
| Cabinet colour                                                  | Optional                        |
| Drawer surface                                                  | 0.27 m <sup>2</sup>             |
| With single pull-out safety brake                               | Yes                             |
| Levelling                                                       | Yes                             |
| Lock type                                                       | DOM <sup>®</sup> locking system |
| Drawer front height                                             | 4 x 180 mm, 1 x 360 mm          |
| Drawer width (inner dimension)                                  | 500 mm                          |
| Surface                                                         | Powder-coated                   |
| Drawer width (inner dimension) x drawer depth (inner dimension) | 500 x 540 mm                    |
| Load-carrying capacity                                          | 1500 kg                         |
| Drawer depth (inner dimension)                                  | 540 mm                          |
| Load-carrying capacity per drawer                               | 100 kg                          |
| Material of worktop                                             | Universal covering              |
| Central locking                                                 | Yes                             |
| Product Group                                                   | Prod. Gr. 502                   |