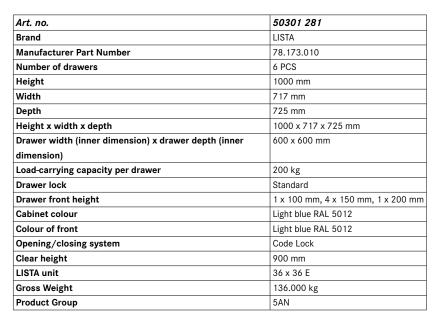

## **Drawer cabinets**

Stationary



## Application:

For day-to-day heavy-duty use in workshops

#### **Execution:**

- All drawers with full extension
- Individual drawer lock as standard feature to prevent the cabinet from tipping over
- Perforated, slotted drawers provide a secure hold
- Very robust construction for a wide variety of applications and very demanding requirements

## Advantage:

- Optimum wall height to keep items from falling out and getting lost
- Folding handle strips for simple, clean and protected labelling
- High quality made in Germany and Swiss-made
- Runs perfectly smoothly and easily due to the lack of crossbars on the differential extension slide
- Full extension clear overview and optimal access





# EAN

7612269027877