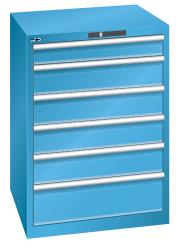

## **Drawer cabinets**

Stationary



## Application:

For day-to-day heavy-duty use in workshops

#### **Execution:**

- All drawers with full extension
- Individual drawer lock as standard feature to prevent the cabinet from tipping over
- Perforated, slotted drawers provide a secure hold
- Very robust construction for a wide variety of applications and very demanding requirements

## Advantage:

- Optimum wall height to keep items from falling out and getting lost
- Folding handle strips for simple, clean and protected labelling
- High quality made in Germany and Swiss-made
- Runs perfectly smoothly and easily due to the lack of crossbars on the differential extension slide
- Full extension clear overview and optimal access





# EAN

7612269027877