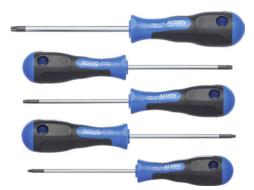

**TX - IP screwdriver sets 3 to 7 pieces** With multi-component screwdriver handle, with hole in the drive tip from TX-IP 10

## Version

- Chrome-vanadium/molybdenum steel
- Continuously hardened
- Matt chromium-plated
- Blackened tip
- 3-component power grip, with large soft area

## Advantage

- 3-component power grip with large soft area for comfortable use and fatigue-free working
- Better accuracy of fit with longer service life

**TORN**®

| Art. No.                           | 52144 901                    |
|------------------------------------|------------------------------|
| Tip type                           | TX with hole                 |
| Tip size                           | TX6, TX7, TX8, TX9, TX10 + P |
| Surface                            | Chrome plated                |
| Number of pieces in assortment/set | 5                            |