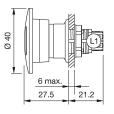

#### Dimensions

L1 = Solder/Plug-in terminal 2.8 x 0.5 mm

### Mounting cut-outs