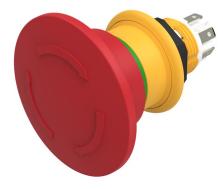

## **Mounting**

Mounting cut-out Design Ø 16 mm raised

round

Ø 40 mm

Arrows

Plastic

Mushroom

IP67, IP69K

Maintained

3 NC

Solder 2.8 x 0.5 mm

red

0.018 kg

**Front** Front shape Front dimension

Other Attributes Marking Weight

#### Operating-/Indication part Lens material

Lens colour Lens profile

IP-Rating Front protection

Connection Method Terminal

Actuator Switching action

Switching element Contacts

Function Emergency stop switch