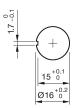

## **Mounting**

Mounting cut-out Design Ø 16 mm raised

round

Ø 40 mm

Arrows

Plastic

Mushroom

IP67, IP69K

### Mounting cut-outs