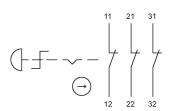

### Wiring diagram

#### Additional information

Twist to unlock clockwise Position indication ring green Application as per DIN EN ISO 13850 and EN 60204-1

**Legend** Switching action: C = Maintained