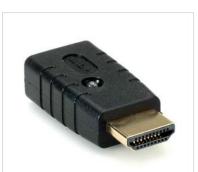

## ROLINE Display Adapter, Virtual HDMI Emulator (EDID), 4K

**Product No.** 14.01.3416

ROLINE

Manufacturer No. 14.01.3416

**EAN (single piece)** 7611990134625

Manufacturer

- Works with any graphics card that has HDMI output and acts exactly the same as real LCD monitor
- Up to 4K resolution can be simulated, 3840x2160@60Hz
- Compliant with HDCP
- Compact design, small size
- Plug & Play
- Hot Plug
- No drivers, no configuration needed