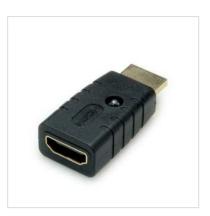

## ROLINE Display Adapter, Virtual HDMI Emulator (EDID), 4K

**Product No.** 14.01.3416

ROLINE

Manufacturer No. 14.01.3416

**EAN (single piece)** 7611990134625

Manufacturer

- Works with any graphics card that has HDMI output and acts exactly the same as real LCD monitor
- Up to 4K resolution can be simulated, 3840x2160@60Hz
- Compliant with HDCP
- Compact design, small size
- Plug & Play
- Hot Plug
- No drivers, no configuration needed