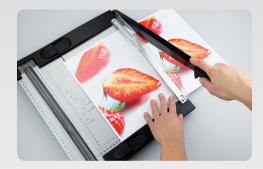

## **GUILLOTINE AND 3 BLADE-ROTARY TRIMMER - 2 IN 1 (OC 500)**

Solid cuts (straight or wavy) or perforation on metal base – easy to select different cutting blades.

- · Cuts photos, paper, card and foil
- Choose from: straight cuts, wavy cuts or perforations
- Simple to use with active paper press
- · Folds for easy storage and carrying
- The unit simply separates for use as a guillotine or trimmer
- Easy-to-change rotary blades
- Including measuring scales