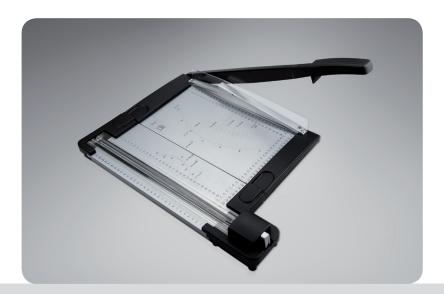

## **GUILLOTINE AND 3 BLADE-ROTARY TRIMMER - 2 IN 1 (OC 500)**

Solid cuts (straight or wavy) or perforation on metal base – easy to select different cutting blades.

- · Cuts photos, paper, card and foil
- Choose from: straight cuts, wavy cuts or perforations
- Simple to use with active paper press
- · Folds for easy storage and carrying
- The unit simply separates for use as a guillotine or trimmer
- Easy-to-change rotary blades
- Including measuring scales