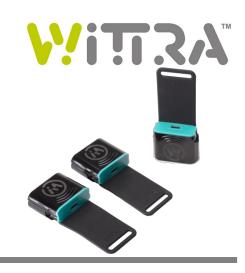

## WITTRA<sup>™</sup> MESH ROUTER

#### **Features:**

- Small, Rugged Wireless Mesh Router
- Sealed to IP51
- Pre-certified, Ready for Field Deployment
- Secure fixed nodes
- Easy to Set Up, Easy to Use

#### **Description:**

The backbone component for message routing in IOT OUT OF THE BOX™, the mesh-router provides scalability by forming a multi-hop network to achieve a larger coverage area for the Sensor Tags.