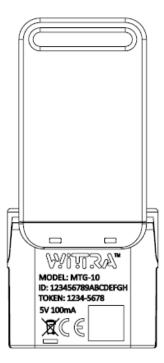

| Specification                 |                                                                       |
|-------------------------------|-----------------------------------------------------------------------|
| Size                          | 40 x 40 x 15mm (without flex tail)<br>90 x 40 x 15mm (with flex tail) |
| Weight                        | 35g                                                                   |
| Ambient Operating Temperature | -30°C to +85°C                                                        |
| Environmental Rating          | IP51                                                                  |
| Battery                       | 360mAH LiPo Rechargeable                                              |
| Physical Interface            | Micro-B USB                                                           |
| Maximum Input Power           | 100mA @5V (during battery charge)                                     |
| Average Current Consumption   | 8mA                                                                   |
| Radio Transmit Frequency      | 863.0—870.0 MHz                                                       |
| Radio Transmit Power          | 20mW EIRP max                                                         |
| Data Transmission Rate        | 50kbps (as per IEEE 802.15.4g)                                        |
| Regulatory Compliance         | CE (ETSI EN300 220-1)                                                 |
| Security                      | DTLS                                                                  |