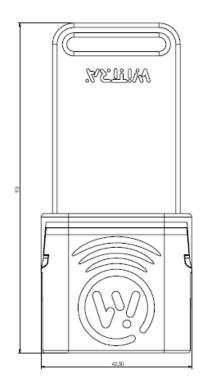

| Specification                 |                                                                       |
|-------------------------------|-----------------------------------------------------------------------|
| Size                          | 40 x 40 x 15mm (without flex tail)<br>90 x 40 x 15mm (with flex tail) |
| Weight                        | 35g                                                                   |
| Ambient Operating Temperature | -30°C to +85°C                                                        |
| Environmental Rating          | IP51                                                                  |
| Battery                       | 360mAH LiPo Rechargeable                                              |
| Physical Interface            | Micro-B USB                                                           |
| Maximum Input Power           | 100mA @5V (during battery charge)                                     |
| Average Current Consumption   | 8mA                                                                   |
| Radio Transmit Frequency      | 863.0—870.0 MHz                                                       |
| Radio Transmit Power          | 20mW EIRP max                                                         |
| Data Transmission Rate        | 50kbps (as per IEEE 802.15.4g)                                        |
| Regulatory Compliance         | CE (ETSI EN300 220-1)                                                 |
| Security                      | DTLS                                                                  |