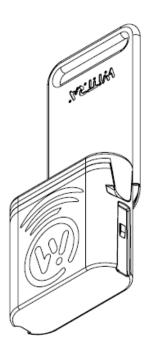

#### **Description:**

The backbone component for message routing in IOT OUT OF THE BOX™, the mesh-router provides scalability by forming a multi-hop network to achieve a larger coverage area for the Sensor Tags.

| Specification                 |                                                                       |
|-------------------------------|-----------------------------------------------------------------------|
| Size                          | 40 x 40 x 15mm (without flex tail)<br>90 x 40 x 15mm (with flex tail) |
| Weight                        | 35g                                                                   |
| Ambient Operating Temperature | -30°C to +85°C                                                        |
| Environmental Rating          | IP51                                                                  |
| Battery                       | 360mAH LiPo Rechargeable                                              |
| Physical Interface            | Micro-B USB                                                           |
| Maximum Input Power           | 100mA @5V (during battery charge)                                     |
| Average Current Consumption   | 8mA                                                                   |
| Radio Transmit Frequency      | 863.0—870.0 MHz                                                       |
| Radio Transmit Power          | 20mW EIRP max                                                         |
| Data Transmission Rate        | 50kbps (as per IEEE 802.15.4g)                                        |
| Regulatory Compliance         | CE (ETSI EN300 220-1)                                                 |
| Security                      | DTLS                                                                  |