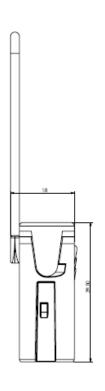

| Specification                 |                                                                       |
|-------------------------------|-----------------------------------------------------------------------|
| Size                          | 40 x 40 x 15mm (without flex tail)<br>90 x 40 x 15mm (with flex tail) |
| Weight                        | 35g                                                                   |
| Ambient Operating Temperature | -30°C to +85°C                                                        |
| Environmental Rating          | IP51                                                                  |
| Battery                       | 360mAH LiPo Rechargeable                                              |
| Physical Interface            | Micro-B USB                                                           |
| Maximum Input Power           | 100mA @5V (during battery charge)                                     |
| Average Current Consumption   | 8mA                                                                   |
| Radio Transmit Frequency      | 863.0—870.0 MHz                                                       |
| Radio Transmit Power          | 20mW EIRP max                                                         |
| Data Transmission Rate        | 50kbps (as per IEEE 802.15.4g)                                        |
| Regulatory Compliance         | CE (ETSI EN300 220-1)                                                 |
| Security                      | DTLS                                                                  |