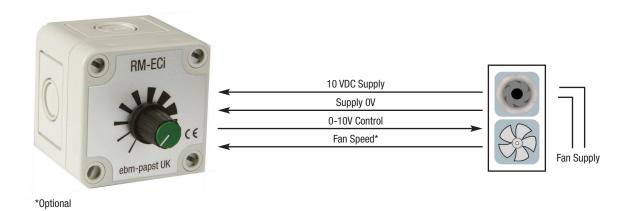

## **RM-ECi Controller**

The RM-ECi controller is for use with the full range of ebm-papst EC fans. Powered by the 10VDC output from the motor, it provides infinitely variable, manual speed control between 0% and 100%.

- Can control multiple fans running at the same speed
- Stepless control knob for infinitely variable speed setting
- Cable entries 4 x M16 or M20
- 4mm mounting holes
- No separate power supply required