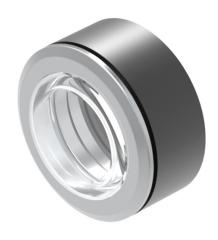

## 704.955.3 - Front bezel set with protective membrane, flush design

Attention: The preview is based on a sample product. This can differ from your current configuration.

#### Mounting

Design flush

#### Front

Front ring material Aluminium
Front ring colour natural anodized