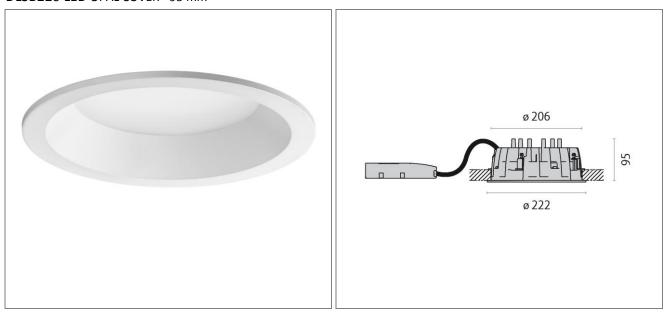

## ART.: 822721733001

DLSB220 LED OPAL COVER - 95 mm

Art.: 822721733001, DLSB220 LED, Opal-white pmma diffuser, 38W, 3000K, Driver static, Symmetrical - direct, White, Recessed round LED downlight for indoors, consisting of: / Multi-purpose die-cast aluminium housing combines all functions: heat-sinking, ceiling trim, ceiling brackets and gear tray connection / Light-tight housing / Suitable for ceiling tile thickness from 1-25 mm / Recessed frosted diffuser for optimal light distribution and high homogeneity / White modular reflector, ABS injection-molded with light-tight connection of LED board / Excellent heat dissipation through diecast aluminium heat sink with FAST (Flexible Air Stream) Technology / Colour rendering index Ra > 80 / Colour tolerance according to MacAdam = 3 SDCM / Complete with electric converter / Protection class IP54 (for light emission surface for installation in closed ceilings)