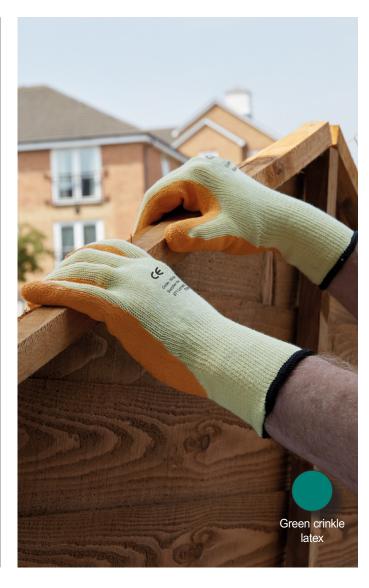

## **KeepSAFE Grip Latex Palm Coated Glove**

| Product<br>Code(s) | Code                                                                                                      | Size                                                      |  |  |  |
|--------------------|-----------------------------------------------------------------------------------------------------------|-----------------------------------------------------------|--|--|--|
|                    | 303028                                                                                                    | Yellow Liner with Orange<br>Crinkle Latex Palm<br>Coating |  |  |  |
|                    | 303026                                                                                                    | Yellow Liner with Green<br>Crinkle Latex Palm<br>Coating  |  |  |  |
| Features           | Seamless knitted liner with crinkle latex coating                                                         |                                                           |  |  |  |
|                    | Crinkle latex palm coating is highly resilient and provides excellent grip in both wet and dry conditions |                                                           |  |  |  |
|                    | The seamless knitted liner is breathable and comfortable, reducing hand fatigue                           |                                                           |  |  |  |
|                    | Elasticated knitwrist offering a secure and comfortable fit                                               |                                                           |  |  |  |
| Standards          | Conforms to EN388:2016<br>levels 2.1.4.3.X                                                                |                                                           |  |  |  |
| Material           | 10 gauge polyester shell latex dipped                                                                     |                                                           |  |  |  |
| Applications       |                                                                                                           | ouring, ground work,<br>paving, bricklaying,              |  |  |  |

automotive engineering, automotive maintenance and repair, warehouse work, refuse collection and general handling

Packs of 12 - 120 Per Case

8, 9, 10, 11

**Size** 

**Packaging** 

| Size Chart             |       |              |                |                 |  |  |
|------------------------|-------|--------------|----------------|-----------------|--|--|
| Measurements in (mm)   | 8 (M) | <b>9</b> (L) | <b>10</b> (XL) | <b>11</b> (2XL) |  |  |
| Hand Length (A)        | 182   | 192          | 204            | 215             |  |  |
| Hand Circumference (B) | 203   | 229          | 254            | 279             |  |  |