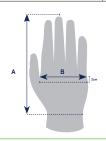

automotive engineering, automotive maintenance and repair, warehouse work, refuse collection and general handling

Packs of 12 - 120 Per Case

8, 9, 10, 11

**Size** 

**Packaging** 

| Size Chart             |       |              |                |                 |  |  |
|------------------------|-------|--------------|----------------|-----------------|--|--|
| Measurements in (mm)   | 8 (M) | <b>9</b> (L) | <b>10</b> (XL) | <b>11</b> (2XL) |  |  |
| Hand Length (A)        | 182   | 192          | 204            | 215             |  |  |
| Hand Circumference (B) | 203   | 229          | 254            | 279             |  |  |