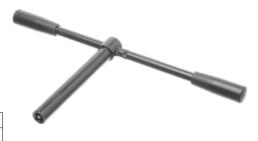

**Safety key**For lathe chucks with square drive

## Application:

The key has to be firmly pressed into the chuck drive and held there until the clamping procedure is complete. When the pressure is relieved, the key is automatically ejected.

■ Ref. no. 210-219 with ejector pin, for lathe chucks with male square drive (tapered rod chuck)

| Art. no.                              | 22471 219 |
|---------------------------------------|-----------|
| Brand                                 | RÖHM      |
| Manufacturer Part Number              | 242177    |
| For chuck diameter                    | 400 mm    |
| For lathe chucks with external square | 19 mm     |
| Length                                | 250 mm    |
| Gross Weight                          | 3.090 kg  |
| Product Group                         | 202       |