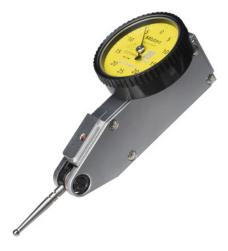

# Lever gauge probe Compact

## Application:

For measuring deviations in concentricity, axial run-out, parallelism and flatness. For centring shafts, boreholes and aligning workpieces.

■ Easy reading thanks to the glare-free, flat dial face

## Delivery:

Includes clamp shank, dia. 8 mm, and box

| Art. no.                                       | 32019 092                                     |
|------------------------------------------------|-----------------------------------------------|
| Brand                                          | MITUTOYO                                      |
| Manufacturer Part Number                       | 513-466-10E                                   |
| Length measuring range                         | 0.5 mm                                        |
| Scale value                                    | 0.01 mm                                       |
| Measurement force                              | 0.3 N                                         |
| Length of measuring sensor from centre of ball | 18.7 mm                                       |
| Material of measuring ball                     | Carbide                                       |
| Ball diameter                                  | 2 mm                                          |
| Diameter                                       | 29.2 mm                                       |
| Composition of set                             | Lever gauge probe, un. nut, clmp. shnk. 8 mm, |
|                                                | probe tip dia. 2 mm, carb. meas. tip          |
| Calibration Group                              | L                                             |
| Gross Weight                                   | 0.156 kg                                      |
| Product Group                                  | ЗМА                                           |