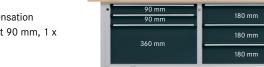

## Execution:

- Solidly welded steel sheet construction
- Base made of square-section steel tube 45 x 45 x 2 mm, with level compensation

NKE

XL drawers with 100% full extension, 3 drawers on the left, 2 x front height 90 mm, 1 x front height 360 mm, 3 drawers on the right, 3 x front height 180 mm

| Art. no.                                             | 50206 416                         |
|------------------------------------------------------|-----------------------------------|
| Brand                                                | ANKE                              |
| Manufacturer Part Number                             | 999.018.0068                      |
| Number of drawers                                    | 6 PCS                             |
| Working height                                       | 900 mm                            |
| Worktop width                                        | 2000 mm                           |
| Worktop height                                       | 50 mm                             |
| Pullout type                                         | Full extension                    |
| Worktop depth                                        | 800 mm                            |
| Colour of front                                      | Optional                          |
| Cabinet colour                                       | Optional                          |
| Drawer surface                                       | 0.45 m <sup>2</sup>               |
| With single pull-out safety brake                    | Yes                               |
| Levelling                                            | Yes                               |
| Lock type                                            | DOM® locking system               |
| Drawer front height                                  | 2 x 90 mm, 3 x 180 mm, 1 x 360 mm |
| Surface                                              | Powder-coated                     |
| Drawer width (inner dimension)                       | 750 mm                            |
| Drawer width (inner dimension) x drawer depth (inner | 750 x 600 mm                      |
| dimension)                                           |                                   |
| Load-carrying capacity                               | 1500 kg                           |
| Drawer depth (inner dimension)                       | 600 mm                            |
| Load-carrying capacity per drawer                    | 100 kg                            |
| Material of worktop                                  | Solid beech                       |
| Central locking                                      | Yes                               |
| Gross Weight                                         | 193.702 kg                        |
| Product Group                                        | 502                               |