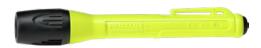

## PX2 LED safety lamp

## Version:

- 100 % watertight
- Rubberised switches and lamp head
- LED bulb
- ATEX and IECEx safety lighting, certified for zone 1
- In handy pen-size format
- Compatible with PARASNAP<sup>®</sup> system

## Delivery:

With batteries

| Art. no.                                   | 56809 420           |
|--------------------------------------------|---------------------|
| Model                                      | PX2 LED             |
| Length                                     | 143 mm              |
| Luminous flux                              | 30 lm               |
| Lighting range                             | 35 m                |
| Colour                                     | Neon yellow         |
| Type of rechargeable battery/battery       | AlMn                |
| Number of rechargeable batteries/batteries | 2 PCS               |
| Rechargeable battery/battery designation   | Micro AAA; R03; UM4 |