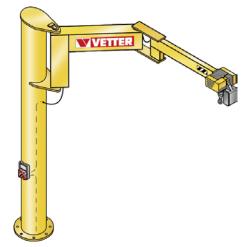

# BOY (BS) pillar crane with folding boom - complete set with compound

anchor system and chain hoist

Chain hoist with foot-mounted hoist attachment

### Application:

The folding boom makes it ideal for loading machines or confined spaces

## Advantage:

- Folding boom
- Fast handling of workpieces
- Cost-effective to assemble and rapid to commission thanks to a compound anchor system (no foundation or bottom casting)
- Long hook path thanks to chain hoist with foot-mounted hoist suspension
- Swivel resistance is adjusted manually as standard