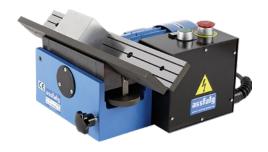

# Deburring machine with V-prism — FS 5

## Application:

The FS 5 is a stable and extremely cost-effective edge milling machine with face mill. Straight edges on rectangular workpieces can be chamfered quickly.

### Version:

- Sturdy guide rails
- Can be used in continuous operation
- Suitable for virtually any material

## Advantage:

- Clean and burr-free chamfers in one cut
- Easy to use
- Quick change of face mill and indexible inserts