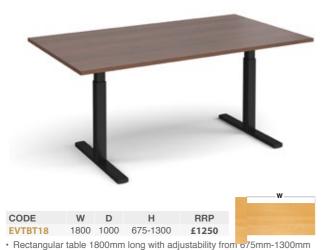

## Rectangular Boardroom Table

- Rectangular table 2000mm long with adjustability from 675mm-1300mm
- · Powerful twin motors raise and lower the table top at a 39db noise level