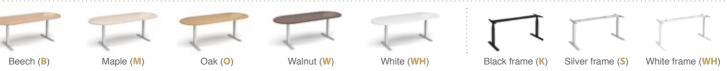

## **Finish Options**

Table tops available in Beech, Maple, Oak, Walnut and White. Frames available in Black, Silver and White