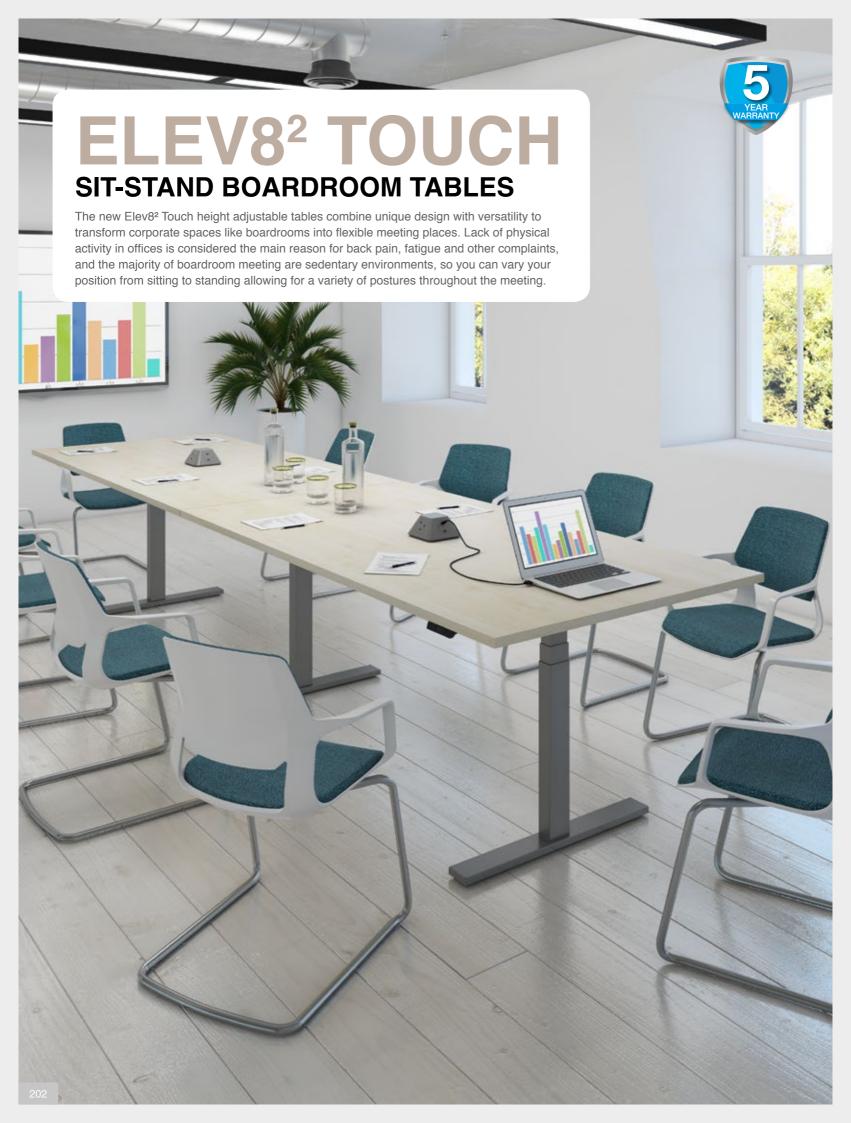

# **Table Tops**

Featuring durable 25mm melamine table tops available in 5 finish options, which can be extended with additional tables in the same size and colour for a table to fit any boardroom size

## **Finish Options**

Table tops available in Beech, Maple, Oak, Walnut and White. Frames available in Black, Silver and White