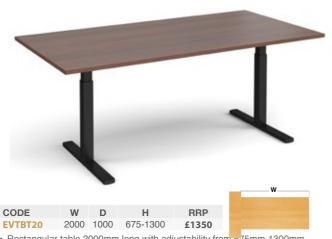

## Rectangular Boardroom Table

- Rectangular table 2000mm long with adjustability from 675mm-1300mm
- · Powerful twin motors raise and lower the table top at a 39db noise level