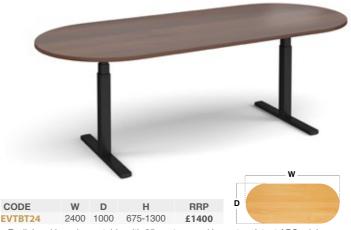

## Rectangular Boardroom Table

- Rectangular table 2000mm long with adjustability from 675mm-1300mm
- · Powerful twin motors raise and lower the table top at a 39db noise level