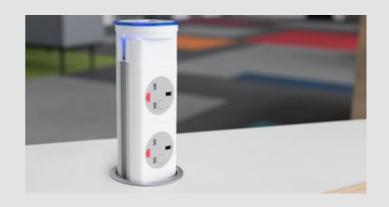

# **Integrated Technology**

Using the latest technology, Elev8<sup>2</sup> height adjustable boardroom tables can be transformed into interactive and inspiring workspaces using integrated power and data modules