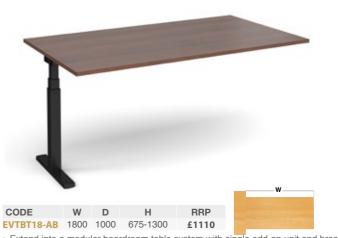

### Add-on Unit

- Extend into a modular boardroom table system with single add-on unit and brackets
- The three base columns of the straight and add-on table stay perfectly synched