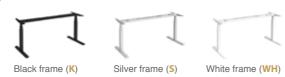

## **Finish Options**

Table tops available in Beech, Maple, Oak, Walnut and White. Frames available in Black, Silver and White

### **Frames**