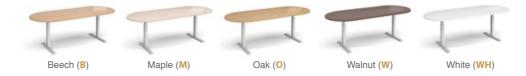

# **Table Tops**

Featuring durable 25mm melamine table tops available in 5 finish options, which can be extended with additional tables in the same size and colour for a table to fit any boardroom size

## **Finish Options**

Table tops available in Beech, Maple, Oak, Walnut and White. Frames available in Black, Silver and White

## **Tops**