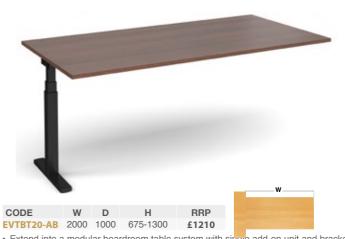

### Add-on Unit

- Extend into a modular boardroom table system with single add-on unit and brackets
- The three base columns of the straight and add-on table stay perfectly synched