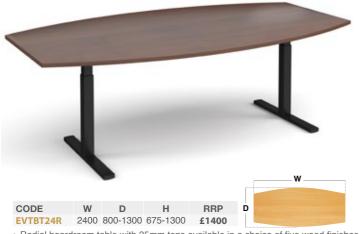

### Radial Boardroom Table

- Radial boardroom table with 25mm tops available in a choice of five wood finishes
- · Powerful twin motors raise and lower the table top at a 39db noise level