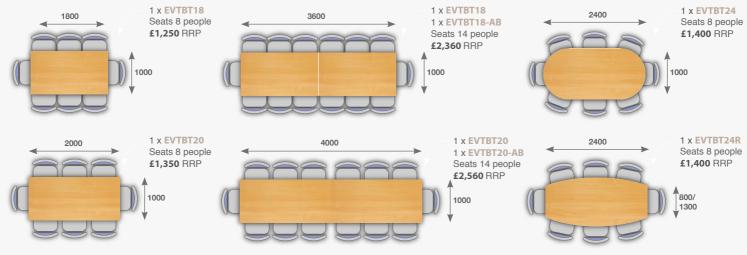

## Rectangular Boardroom Table

- Rectangular table 2000mm long with adjustability from 675mm-1300mm
- · Powerful twin motors raise and lower the table top at a 39db noise level

### Add-on Unit

- Extend into a modular boardroom table system with single add-on unit and brackets
- The three base columns of the straight and add-on table stay perfectly synched