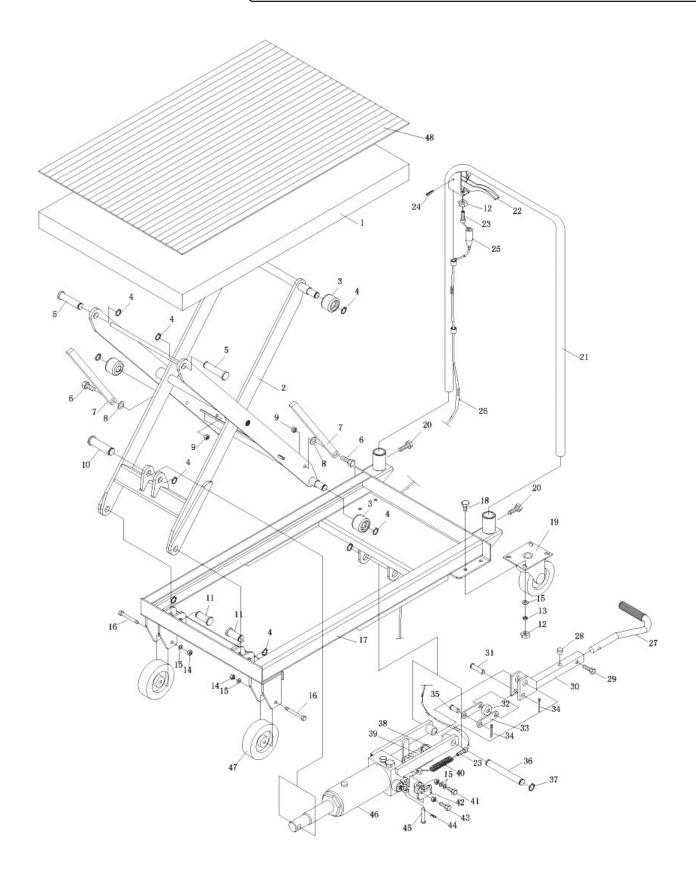

## Hydraulic Platform Truck 300kg Model No: HPT300.V3

| Item | Part No.     | Description                        |
|------|--------------|------------------------------------|
| 1    | HPT300.V3-01 | TABLE TOP                          |
| 2    | HPT300.V3-02 | LIFT FRAME                         |
| 3    | HPT300.V3-03 | SHAFT                              |
| 4    | HPT300.V3-04 | RETAINING RING                     |
| 5    | HPT300.V3-05 | PIN (1)                            |
| 6    | SS1030.S     | HEX HEAD SET SCREW M10x30mm SINGLE |
| 7    | HPT300.V3-07 | SAFETY BAR                         |
| 8    | FWM10.S      | FLAT WASHER M10 SINGLE             |
| 9    | NLN10.S      | NYLOC NUT M10 ZINC (SINGLE)        |
| 10   | HPT300.V3-10 | PIN (2)                            |
| 11   | HPT300.V3-11 | PIN (3)                            |
| 12   | SN8.S        | STEEL NUT M8 ZINC DIN934 (SINGLE)  |
| 13   | SWM8.S       | SPRING WASHER M8 ZINC (SINGLE)     |
| 14   | NLN8.S       | NYLOC NUT M8 ZINC DIN 985 (SINGLE) |
| 15   | FWM8.S       | FLAT WASHER M8 SINGLE              |
| 16   | HHB865.S     | HEX HEAD BOLT M8x65mm SINGLE       |
| 17   | HPT300.V3-17 | BASE ASS'Y                         |
| 18   | SS816.S      | HEX HEAD SET SCREW M8x16mm SINGLE  |
| 19   | HPT300.V3-19 | WHEEL,CASTOR (126x10x32x155)       |
| 20   | SS835.S      | HEX HEAD SET SCREW M8x35mm SINGLE  |
| 21   | HPT300.V3-21 | HANDLE                             |
| 22   | HPT300.V3-22 | BRAKE HANDLE                       |
| 23   | SCB825.S     | SOCKET CAP BOLT ZINC M8X25         |
| 24   | HPT300.V3-24 | PIN                                |

| Item | Part No.     | Description                       |
|------|--------------|-----------------------------------|
| 25   | HPT300.V3-25 | BOLT SLEEVE 50mm long             |
| 26   | HPT300.V3-26 | BRAKE THREAD                      |
| 27   | HPT300.V3-27 | LIFTING PEDAL                     |
| 28   | HPT300.V3-28 | BUMPER                            |
| 29   | SS825.S      | HEX HEAD SET SCREW M8x25mm SINGLE |
| 30   | HPT300.V3-30 | LIFTING PEDAL ARM                 |
| 31   | HPT300.V3-31 | PIN (4)                           |
| 32   | HPT300.V3-32 | SHAFT SLEEVE                      |
| 33   | HPT300.V3-33 | CONNECTING PLATE                  |
| 34   | HPT300.V3-34 | RETAINING PIN                     |
| 35   | HPT300.V3-35 | PIN (5)                           |
| 36   | HPT300.V3-36 | PIN (6)                           |
| 37   | HPT300.V3-37 | RETAINING RING                    |
| 38   | HPT300.V3-38 | SPRING CAP                        |
| 39   | HPT300.V3-39 | SPRING                            |
| 40   | HPT300.V3-40 | SPRING                            |
| 41   | HPT300.V3-41 | BOLT M8X24                        |
| 42   | HPT300.V3-42 | RELEASE VALVE LINK                |
| 43   | SS820.S      | HEX HEAD SET SCREW M8x20mm SINGLE |
| 44   | HPT300.V3-44 | R-PIN                             |
| 45   | HPT300.V3-45 | PIN (7)                           |
| 46   | HPT300.V3-46 | PUMP                              |
| 47   | HPT300.V3-47 | WHEEL,FRONT FIXED (127x10x31)     |
| 48   | HPT300.V3-48 | RUBBER PLATE                      |