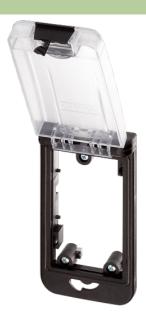

## MODLINK MSDD FRAME SINGLE TRANSPARENT

Closure 3 mm double bit incl. pluggable knob

Mounting frame plastic PBT black Lid: plastic, PC transparent Closure: 3 mm double bit with attachable rotation knob

## Illustration

Product may differ from Image

**Approvals** 

stay connected

| Frame                                     |                                                              |
|-------------------------------------------|--------------------------------------------------------------|
| suitable for mounting with wall thickness | 15 mm                                                        |
| Protection                                | IP65                                                         |
| Housing                                   | Mounting frame plastic PBT black, cap plastic PC transparent |
| Dimensions H × W × D                      | 91×52×5                                                      |
| Temperature range                         | -30+70 °C (storage temperature -30+80 °C)                    |
| General data                              |                                                              |
| Dimensions $H \times W \times D$          | 127×66×32 mm                                                 |
| Commercial data                           |                                                              |
| country of origin                         | DE                                                           |
| customs tariff number                     | 85389099                                                     |
| minimum order quantity                    | 1                                                            |