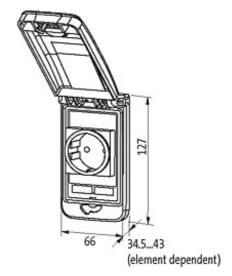

## Illustration

Product may differ from Image

**Approvals** 

stay connected

| Frame                                     |                                                              |
|-------------------------------------------|--------------------------------------------------------------|
| suitable for mounting with wall thickness | 15 mm                                                        |
| Protection                                | IP65                                                         |
| Housing                                   | Mounting frame plastic PBT black, cap plastic PC transparent |
| Dimensions H × W × D                      | 91×52×5                                                      |
| Temperature range                         | -30+70 °C (storage temperature -30+80 °C)                    |
| General data                              |                                                              |
| Dimensions $H \times W \times D$          | 127×66×32 mm                                                 |
| Commercial data                           |                                                              |
| country of origin                         | DE                                                           |
| customs tariff number                     | 85389099                                                     |
| minimum order quantity                    | 1                                                            |