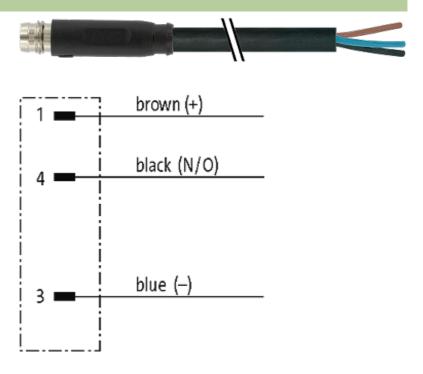

## M8 male 0° snap-in with cable

PUR 3x0.25 bk UL/CSA+drag chain 0.5m

M8 Male straight 3-pole Snap In

Plastic housings with good resistance against chemicals and oils. The resistance to aggressive media should be individually tested for your application. Further details on request.

# Male

Product may differ from Image