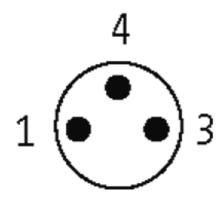

## M8 male 0° snap-in with cable

PUR 3x0.25 bk UL/CSA+drag chain 0.5m

M8 Male straight 3-pole Snap In

Plastic housings with good resistance against chemicals and oils. The resistance to aggressive media should be individually tested for your application. Further details on request.

# Male

Product may differ from Image