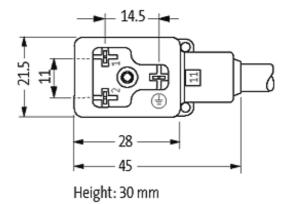

#### **Form**

11041

| Technical Data                |                                        |
|-------------------------------|----------------------------------------|
| Operating voltage             | 110 V AC/DC (95121 V AC/DC)            |
| Operating current per contact | max. 4 A                               |
| Switch off peak               | max. 250 V                             |
| Switch off delay time         | max. 20 ms                             |
| Locking of ports              | M3 (recommended torque 0.4 Nm)         |
| Protection                    | IP67 inserted and tightened (EN 60529) |
| Housing                       | Black plastic (gray on request)        |
| Cables                        |                                        |
| Cable number                  | 616                                    |
| No./diameter of wires         | 3 × 0.75 mm²                           |
| Wire isolation                | PVC (bk, num, gnye)                    |
| Jacket Color                  | black                                  |
| Shore hardness outer jacket   | 80 ± 5A                                |
| Material (jacket)             | PVC                                    |
| Outer diameter                | approx. 5.9 mm                         |
| Bend radius (fixed)           | 5 × outer Ø                            |
| Bend radius (moving)          | 10 × outer Ø                           |
| Temperature range (fixed)     | -30+70 °C                              |
| Temperature range (mobile)    | -5+70 °C                               |
| General data                  |                                        |
| Temperature range             | -25+85 °C, depending on cable quality  |
| Commercial data               |                                        |