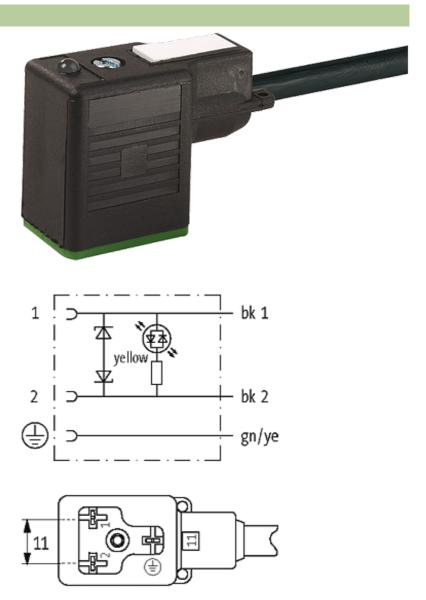

### **MSUD VALVE PLUG FORM BI 11MM**

PVC 3X0.75 black 7.5m

Form BI (11 mm) industrial standard 110 V AC/DC with LED and suppression

Further cable lengths on request. Plastic housings with good resistance against chemicals and oils. The resistance to aggressive media should be individually tested for your application. Further details on request.

### Illustration

stay connected

Product may differ from Image

#### **Form**

11041

| Technical Data                |                                        |
|-------------------------------|----------------------------------------|
| Operating voltage             | 110 V AC/DC (95121 V AC/DC)            |
| Operating current per contact | max. 4 A                               |
| Switch off peak               | max. 250 V                             |
| Switch off delay time         | max. 20 ms                             |
| Locking of ports              | M3 (recommended torque 0.4 Nm)         |
| Protection                    | IP67 inserted and tightened (EN 60529) |
| Housing                       | Black plastic (gray on request)        |
| Cables                        |                                        |
| Cable number                  | 616                                    |
| No./diameter of wires         | 3 × 0.75 mm²                           |
| Wire isolation                | PVC (bk, num, gnye)                    |
| Jacket Color                  | black                                  |
| Shore hardness outer jacket   | 80 ± 5A                                |
| Material (jacket)             | PVC                                    |
| Outer diameter                | approx. 5.9 mm                         |
| Bend radius (fixed)           | 5 × outer Ø                            |
| Bend radius (moving)          | 10 × outer Ø                           |
| Temperature range (fixed)     | -30+70 °C                              |
| Temperature range (mobile)    | -5+70 °C                               |
| General data                  |                                        |
| Temperature range             | -25+85 °C, depending on cable quality  |
| Commercial data               |                                        |