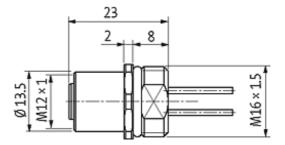

## M12 FEMALE FLANGE PLUG A CODED FRONT MOUNT

PP-wires 5X0.34 0.2m

Flange M12 female 5-pole Front mounting with multi-strand wire

# **Female**

Product may differ from Image

| Form                          |                                                                          |
|-------------------------------|--------------------------------------------------------------------------|
|                               | 13561                                                                    |
| Technical Data                |                                                                          |
| Operating voltage             | max. 125 V AC/DC                                                         |
| Operating current per contact | max. 4 A                                                                 |
| Locking of ports              | Screw thread M12 $\times$ 1 mm (recommended torque 0.6 Nm) self-securing |
| Protection                    | IP67 inserted and tightened (EN 60529)                                   |
| Cables                        |                                                                          |
| Cable number                  | 975                                                                      |
| No./diameter of wires         | $5 \times 0.34 \text{ mm}^2$                                             |
| Wire isolation                | PP (br, wh, bl, bk, gnye)                                                |
| Shore hardness outer jacket   | 70 ± 5D                                                                  |
| Outer diameter                | approx. 1.25 mm                                                          |
| Bend radius (fixed)           | 5 × outer Ø                                                              |
| Bend radius (moving)          | 10 × outer Ø                                                             |
| Temperature range (fixed)     | -40+80 °C                                                                |
| Temperature range (mobile)    | -25+80 °C                                                                |
| Commercial data               |                                                                          |
| country of origin             | DE                                                                       |