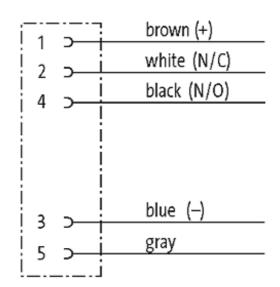

# **Female**

Product may differ from Image

| Form                          |                                                                          |
|-------------------------------|--------------------------------------------------------------------------|
|                               | 13561                                                                    |
| Technical Data                |                                                                          |
| Operating voltage             | max. 125 V AC/DC                                                         |
| Operating current per contact | max. 4 A                                                                 |
| Locking of ports              | Screw thread M12 $\times$ 1 mm (recommended torque 0.6 Nm) self-securing |
| Protection                    | IP67 inserted and tightened (EN 60529)                                   |
| Cables                        |                                                                          |
| Cable number                  | 975                                                                      |
| No./diameter of wires         | $5 \times 0.34 \text{ mm}^2$                                             |
| Wire isolation                | PP (br, wh, bl, bk, gnye)                                                |
| Shore hardness outer jacket   | 70 ± 5D                                                                  |
| Outer diameter                | approx. 1.25 mm                                                          |
| Bend radius (fixed)           | 5 × outer Ø                                                              |
| Bend radius (moving)          | 10 × outer Ø                                                             |
| Temperature range (fixed)     | -40+80 °C                                                                |
| Temperature range (mobile)    | -25+80 °C                                                                |
| Commercial data               |                                                                          |
| country of origin             | DE                                                                       |