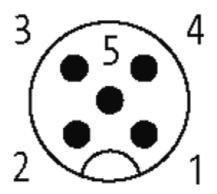

# **Female**

Product may differ from Image

| Form                          |                                                                          |
|-------------------------------|--------------------------------------------------------------------------|
|                               | 13561                                                                    |
| Technical Data                |                                                                          |
| Operating voltage             | max. 125 V AC/DC                                                         |
| Operating current per contact | max. 4 A                                                                 |
| Locking of ports              | Screw thread M12 $\times$ 1 mm (recommended torque 0.6 Nm) self-securing |
| Protection                    | IP67 inserted and tightened (EN 60529)                                   |
| Cables                        |                                                                          |
| Cable number                  | 975                                                                      |
| No./diameter of wires         | $5 \times 0.34 \text{ mm}^2$                                             |
| Wire isolation                | PP (br, wh, bl, bk, gnye)                                                |
| Shore hardness outer jacket   | 70 ± 5D                                                                  |
| Outer diameter                | approx. 1.25 mm                                                          |
| Bend radius (fixed)           | 5 × outer Ø                                                              |
| Bend radius (moving)          | 10 × outer Ø                                                             |
| Temperature range (fixed)     | -40+80 °C                                                                |
| Temperature range (mobile)    | -25+80 °C                                                                |
| Commercial data               |                                                                          |
| country of origin             | DE                                                                       |