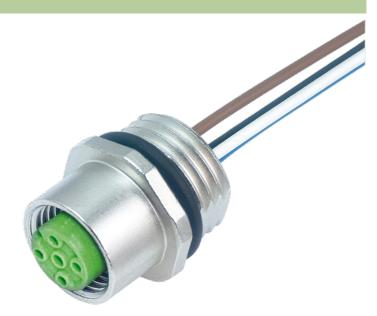

## M12 FEMALE FLANGE PLUG A CODED FRONT MOUNT

PP-wires 5X0.34 0.2m

Flange M12 female 5-pole Front mounting with multi-strand wire

# **Female**

Product may differ from Image

| Form                          |                                                                          |
|-------------------------------|--------------------------------------------------------------------------|
|                               | 13561                                                                    |
| Technical Data                |                                                                          |
| Operating voltage             | max. 125 V AC/DC                                                         |
| Operating current per contact | max. 4 A                                                                 |
| Locking of ports              | Screw thread M12 $\times$ 1 mm (recommended torque 0.6 Nm) self-securing |
| Protection                    | IP67 inserted and tightened (EN 60529)                                   |
| Cables                        |                                                                          |
| Cable number                  | 975                                                                      |
| No./diameter of wires         | $5 \times 0.34 \text{ mm}^2$                                             |
| Wire isolation                | PP (br, wh, bl, bk, gnye)                                                |
| Shore hardness outer jacket   | 70 ± 5D                                                                  |
| Outer diameter                | approx. 1.25 mm                                                          |
| Bend radius (fixed)           | 5 × outer Ø                                                              |
| Bend radius (moving)          | 10 × outer Ø                                                             |
| Temperature range (fixed)     | -40+80 °C                                                                |
| Temperature range (mobile)    | -25+80 °C                                                                |
| Commercial data               |                                                                          |
| country of origin             | DE                                                                       |