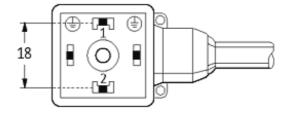

# **Approvals**

18021

| Technical Data                |                                        |
|-------------------------------|----------------------------------------|
| Operating voltage             | 24 V AC/DC ±25 %                       |
| Operating current per contact | max. 4 A                               |
| Switch off peak               | max. 55 V                              |
| Switch off delay time         | max. 20 ms                             |
| Locking of ports              | M3 (recommended torque 0.4 Nm)         |
| Protection                    | IP67 inserted and tightened (EN 60529) |
| Housing                       | Black plastic (gray on request)        |
| Cables                        |                                        |
| Cable number                  | 216                                    |
| No./diameter of wires         | 3 × 0.75 mm²                           |
| Wire isolation                | PVC (bk, num, gnye)                    |
| Jacket Color                  | gray                                   |
| Shore hardness outer jacket   | 80 ± 5A                                |
| Material (jacket)             | PVC                                    |
| Outer diameter                | approx. 5.9 mm                         |
| Bend radius (fixed)           | 5 × outer Ø                            |
| Bend radius (moving)          | 10 × outer Ø                           |
| Temperature range (fixed)     | -30+70 °C                              |
| Temperature range (mobile)    | -5+70 °C                               |
| General data                  |                                        |
| Temperature range             | -25+85 °C, depending on cable quality  |
| Commercial data               |                                        |