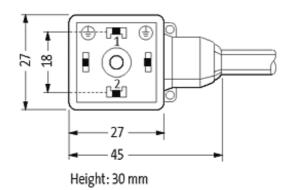

# **Approvals**

18021

| Technical Data                |                                        |
|-------------------------------|----------------------------------------|
| Operating voltage             | 24 V AC/DC ±25 %                       |
| Operating current per contact | max. 4 A                               |
| Switch off peak               | max. 55 V                              |
| Switch off delay time         | max. 20 ms                             |
| Locking of ports              | M3 (recommended torque 0.4 Nm)         |
| Protection                    | IP67 inserted and tightened (EN 60529) |
| Housing                       | Black plastic (gray on request)        |
| Cables                        |                                        |
| Cable number                  | 216                                    |
| No./diameter of wires         | 3 × 0.75 mm²                           |
| Wire isolation                | PVC (bk, num, gnye)                    |
| Jacket Color                  | gray                                   |
| Shore hardness outer jacket   | 80 ± 5A                                |
| Material (jacket)             | PVC                                    |
| Outer diameter                | approx. 5.9 mm                         |
| Bend radius (fixed)           | 5 × outer Ø                            |
| Bend radius (moving)          | 10 × outer Ø                           |
| Temperature range (fixed)     | -30+70 °C                              |
| Temperature range (mobile)    | -5+70 °C                               |
| General data                  |                                        |
| Temperature range             | -25+85 °C, depending on cable quality  |
| Commercial data               |                                        |