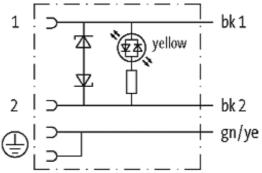

## **MSUD VALVE PLUG FORM A 18MM**

PVC 3X0.75 GRAY, 3m

Form A (18 mm) 24 V AC/DC with LED and suppression

Further cable lengths on request. Plastic housings with good resistance against chemicals and oils. The resistance to aggressive media should be individually tested for your application. Further details on request.

# **Approvals**

18021

| Technical Data                |                                        |
|-------------------------------|----------------------------------------|
| Operating voltage             | 24 V AC/DC ±25 %                       |
| Operating current per contact | max. 4 A                               |
| Switch off peak               | max. 55 V                              |
| Switch off delay time         | max. 20 ms                             |
| Locking of ports              | M3 (recommended torque 0.4 Nm)         |
| Protection                    | IP67 inserted and tightened (EN 60529) |
| Housing                       | Black plastic (gray on request)        |
| Cables                        |                                        |
| Cable number                  | 216                                    |
| No./diameter of wires         | 3 × 0.75 mm²                           |
| Wire isolation                | PVC (bk, num, gnye)                    |
| Jacket Color                  | gray                                   |
| Shore hardness outer jacket   | 80 ± 5A                                |
| Material (jacket)             | PVC                                    |
| Outer diameter                | approx. 5.9 mm                         |
| Bend radius (fixed)           | 5 × outer Ø                            |
| Bend radius (moving)          | 10 × outer Ø                           |
| Temperature range (fixed)     | -30+70 °C                              |
| Temperature range (mobile)    | -5+70 °C                               |
| General data                  |                                        |
| Temperature range             | -25+85 °C, depending on cable quality  |
| Commercial data               |                                        |