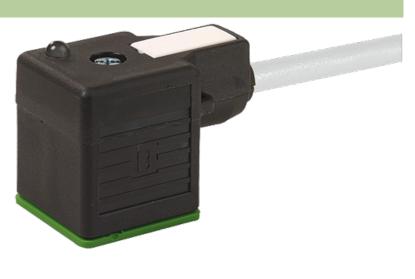

## **MSUD VALVE PLUG FORM A 18MM**

PVC 3X0.75 GRAY, 3m

Form A (18 mm) 24 V AC/DC with LED and suppression

Further cable lengths on request. Plastic housings with good resistance against chemicals and oils. The resistance to aggressive media should be individually tested for your application. Further details on request.

#### Illustration

stay connected

Product may differ from Image