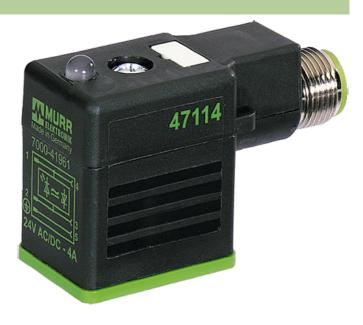

## M12 MALE ON REAR OF MSUD VALVE PLUG FORM BI 11MM

Form BI (11 mm) – M12, connector at the rear without components 3-pole

Plastic housings with good resistance against chemicals and oils. The resistance to aggressive media should be individually tested for your application. Further details on request.

#### Illustration

stay connected

Product may differ from Image