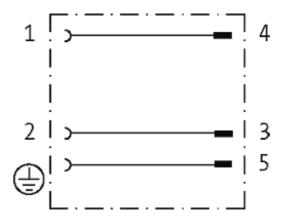

## M12 MALE ON REAR OF MSUD VALVE PLUG FORM BI 11MM

Form BI (11 mm) – M12, connector at the rear without components 3-pole

Plastic housings with good resistance against chemicals and oils. The resistance to aggressive media should be individually tested for your application. Further details on request.

## Form

42041

| 1-2.1                                         |
|-----------------------------------------------|
|                                               |
| 125 V AC/DC                                   |
| max. 4 A                                      |
| 2 contacts + PE                               |
| IP67 inserted and tightened (EN 60529)        |
| M3/M12 × 1 mm (recommended torque 0.4/0.6 Nm) |
|                                               |
| -25+85 °C                                     |
|                                               |
| cz                                            |
| 85369010                                      |
| 1                                             |
|                                               |