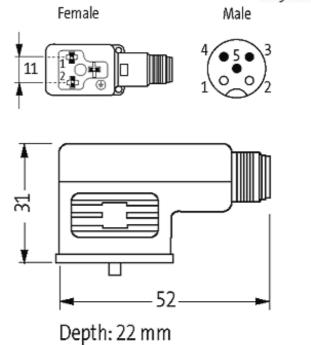

## M12 MALE ON REAR OF MSUD VALVE PLUG FORM BI 11MM

Form BI (11 mm) – M12, connector at the rear without components 3-pole

Plastic housings with good resistance against chemicals and oils. The resistance to aggressive media should be individually tested for your application. Further details on request.

## Form

42041

| 1-2.1                                         |
|-----------------------------------------------|
|                                               |
| 125 V AC/DC                                   |
| max. 4 A                                      |
| 2 contacts + PE                               |
| IP67 inserted and tightened (EN 60529)        |
| M3/M12 × 1 mm (recommended torque 0.4/0.6 Nm) |
|                                               |
| -25+85 °C                                     |
|                                               |
| cz                                            |
| 85369010                                      |
| 1                                             |
|                                               |