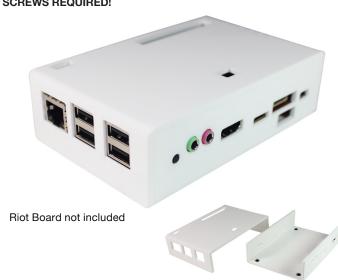

## No screws, no glue, cases for the Riot Board!

- · Designed to house the Riot Board PCB via clip-in grooves NO SCREWS REQUIRED!
- All cut-outs are pre-cut into the case NO MODS REQUIRED!
- Additional pre-defined cutouts on the top of the enclosure for the Serial debug port, JTAG and Expansion Port
- · Supplied with rubber feet
- LED light pipe is included (Excludes clear version)
- Wall Mountable
- Gloss Finish
- L 123mm x W 79.6.mm x H 35.7mm

## Material:

CB PART NO. CBDBRB-BLK CBDBRB-WHT

CBDBRB-CLR

- Thickness 3mm: HB Rated
- Coloured Materials: High Impact Polystyrene (HIPS)
- Carbon Fibre Finish: Acrylic Capped ABS

COLOURS

White Clear

| CONTROL  |  |
|----------|--|
| STATIONS |  |
|          |  |
|          |  |
|          |  |