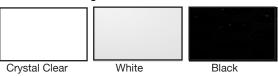

## Material:

CB PART NO. CBDBRB-BLK CBDBRB-WHT

CBDBRB-CLR

- Thickness 3mm: HB Rated
- Coloured Materials: High Impact Polystyrene (HIPS)
- Carbon Fibre Finish: Acrylic Capped ABS

COLOURS

White Clear

| CONTROL  |  |
|----------|--|
| STATIONS |  |
|          |  |
|          |  |
|          |  |

#### Available in a range of colours: Gloss Finish

Other colours available upon request

Carbon Fibre Finish: Acrylic Capped ABS

We operate a constant improvement policy, our products are subject to change without notice.