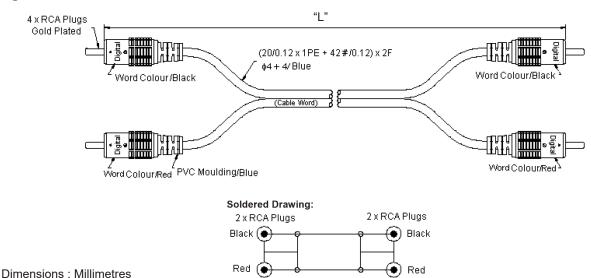

## Diagram

Digital fully shielded high definition PC-OFC interconnect cable for home theatre and digital stereo Hi-Fi systems

## **Part Number Table**

| Description                     | "L" | Part Number |
|---------------------------------|-----|-------------|
| Lead, HQ 2 × Phono Plug to Plug | 3m  | JR9502/3M   |
|                                 | 5m  | JR9502/5M   |
|                                 | 10m | JR9502/10M  |