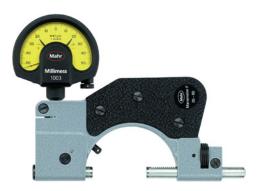

# Precision pointer snap gauges

Marameter

## Application:

For precise testing of cylindrical parts in series.

### Execution:

- Carbide measuring faces
- Spring-mounted anvil
- Consistent, repeatable measuring force
- Forged steel bracket
- Measuring and counter probe made from stainless, hardened steel
- Adjustable centring stop