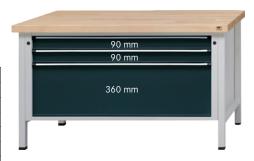

## Workbench, series VX 1500 with XXL drawers Solid beechwood 1500 mm, 3 drawers with full extension

## Execution:

- Solidly welded steel sheet construction
- Base made of square-section steel tube 45 x 45 x 2 mm, with level compensation

| Art. no.                                                        | 50206 242             |
|-----------------------------------------------------------------|-----------------------|
| Brand                                                           | ANKE                  |
| Manufacturer Part Number                                        | 999.017.0020          |
| Number of drawers                                               | 3 PCS                 |
| Working height                                                  | 900 mm                |
| Worktop width                                                   | 1500 mm               |
| Worktop height                                                  | 50 mm                 |
| Pullout type                                                    | Full extension        |
| Worktop depth                                                   | 800 mm                |
| Colour of front                                                 | Gentian blue RAL 5010 |
| Cabinet colour                                                  | Light grey RAL 7035   |
| Drawer surface                                                  | 0.72 m <sup>2</sup>   |
| With single pull-out safety brake                               | Yes                   |
| Levelling                                                       | Yes                   |
| Lock type                                                       | DOM® locking system   |
| Drawer front height                                             | 2 x 90 mm, 1 x 360 mm |
| Surface                                                         | Powder-coated         |
| Drawer width (inner dimension)                                  | 1200 mm               |
| Drawer width (inner dimension) x drawer depth (inner dimension) | 1200 x 600 mm         |
| Load-carrying capacity                                          | 1500 kg               |
| Drawer depth (inner dimension)                                  | 600 mm                |
| Load-carrying capacity per drawer                               | 100 kg                |
| Material of worktop                                             | Solid beech           |
| Central locking                                                 | Yes                   |
| Gross Weight                                                    | 150.000 kg            |
| Product Group                                                   | 502                   |