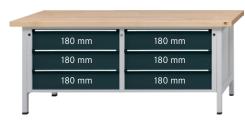

## Workbench, series VX 2000 with XL drawers Universal coating 2000 mm, 6 drawers with full extension

## Execution:

- Solidly welded steel sheet construction
- Base made of square-section steel tube 45 x 45 x 2 mm, with level compensation
- XL drawers with 100% full extension, 3 drawers on the left and right, 3 x front height 180

| Art. no.                                                        | 50206 307           |
|-----------------------------------------------------------------|---------------------|
| Brand                                                           | ANKE                |
| Manufacturer Part Number                                        | 999.018.0012        |
| Number of drawers                                               | 6 PCS               |
| Working height                                                  | 900 mm              |
| Worktop width                                                   | 2000 mm             |
| Worktop height                                                  | 50 mm               |
| Pullout type                                                    | Full extension      |
| Worktop depth                                                   | 800 mm              |
| Colour of front                                                 | Optional            |
| Cabinet colour                                                  | Optional            |
| Drawer surface                                                  | 0.45 m <sup>2</sup> |
| With single pull-out safety brake                               | Yes                 |
| Levelling                                                       | Yes                 |
| Lock type                                                       | DOM® locking system |
| Drawer front height                                             | 6 x 180 mm          |
| Surface                                                         | Powder-coated       |
| Drawer width (inner dimension)                                  | 750 mm              |
| Drawer width (inner dimension) x drawer depth (inner dimension) | 750 x 600 mm        |
| Load-carrying capacity                                          | 1500 kg             |
| Drawer depth (inner dimension)                                  | 600 mm              |
| Load-carrying capacity per drawer                               | 100 kg              |
| Material of worktop                                             | Universal covering  |
| Central locking                                                 | Yes                 |
| Gross Weight                                                    | 199.000 kg          |
| Product Group                                                   | 502                 |