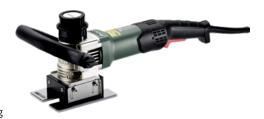

## Metal face milling cutter PFM 17

### Application:

Quick and clean removal of welding beads in a single step.

#### Version

- One-touch controller: patented, tool-free milling depth adjustment in 0.1 mm increments
- Ready to use in seconds thanks to tool-free fixing, magnetic guide rail (50 cm long, extendable)
- Simple, convenient replacement of reversible tips on the milling head
- Slim grip area and large bow handle, which is adjusted without tools, for safe, even guiding
- Vario Tacho Constamatic (VTC) full-wave electronics with adjusting wheel: for working at material-appropriate speeds which remain constant under load
- Electronic soft start and restart protection